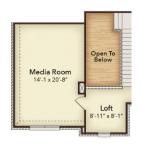

## THE MANOR

3 3,823 SQ FT

**Interactive Floor Plan & Exteriors** 

## **OPTIONAL UPGRADES**

Opt. Media Room

Opt. Front Double Door

Opt. Walk-In Shower @ Bath 3

Opt. Walk-In Shower @ Bath 4

Opt. Fireplace

Opt. Outdoor Kitchen

Extended Covered Patio