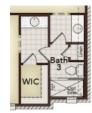

## **OPTIONAL UPGRADES**

Opt. Media Room

Opt. Front Double Door

Opt. Walk-In Shower @ Bath 3

Opt. Walk-In Shower @ Bath 4

Opt. Fireplace

Opt. Outdoor Kitchen

Extended Covered Patio