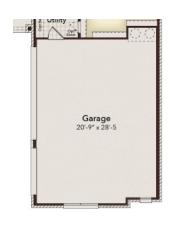

## **OPTIONAL UPGRADES**

Opt. 3rd Car Garage

@ Bath 3

Opt. Walk-In Shower

Extended Covered Patio with Fireplace

Opt. Walk-In Shower @ Bath 4

Opt. Fireplace

Extended Covered Patio with Sliding Glass Door