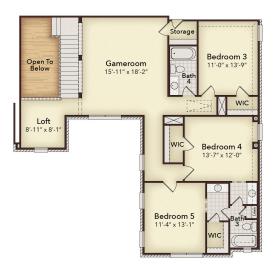

## THE MANOR

5 BED 4.5

2 CAR 3,823





ELEVATION A



**ELEVATION A STONE** 



**ELEVATION A STONE & 3-CAR** 



**ELEVATION A MEDIA** 



**ELEVATION A MEDIA & STONE** 



**ELEVATION A MEDIA & 3-CAR** 



ELEVATION B



**ELEVATION B STONE** 



**ELEVATION B 3-CAR** 



ELEVATION B MEDIA



ELEVATION B MEDIA & STONE



**ELEVATION B MEDIA & 3-CAR** 

\*These renderings are an artist's interpretation, actual colors and selections may vary.

Some elements shown in renderings display optional upgrades.

## THE MANOR

4.5 2 3,823 SQ FT







**Interactive Floor Plan & Exteriors** 



## **OPTIONAL UPGRADES**



Opt. 3rd Car Garage





@ Bath 3



Opt. Walk-In Shower

Extended Covered Patio with Fireplace



Opt. Walk-In Shower @ Bath 4



Opt. Fireplace



Extended Covered Patio with Sliding Glass Door

Opt. Media Room

Extended Covered Patio