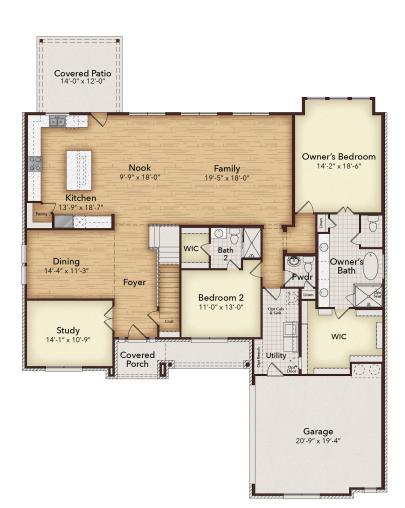

## THE MANOR

5 BED 4.5

2 CAR 3,823





ELEVATION A



**ELEVATION A STONE** 



**ELEVATION A STONE & 3-CAR** 



**ELEVATION A MEDIA** 



**ELEVATION A MEDIA & STONE** 



**ELEVATION A MEDIA & 3-CAR** 



ELEVATION B



**ELEVATION B STONE** 



**ELEVATION B 3-CAR** 



ELEVATION B MEDIA



ELEVATION B MEDIA & STONE



**ELEVATION B MEDIA & 3-CAR** 

\*These renderings are an artist's interpretation, actual colors and selections may vary.

Some elements shown in renderings display optional upgrades.

## THE MANOR

4.5 2 3,823 SQ FT







**Interactive Floor Plan & Exteriors** 



## **OPTIONAL UPGRADES**



Opt. 3rd Car Garage





@ Bath 3



Opt. Walk-In Shower

Extended Covered Patio with Fireplace



Opt. Walk-In Shower @ Bath 4



Opt. Fireplace



Extended Covered Patio with Sliding Glass Door

Opt. Media Room

Extended Covered Patio