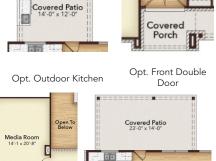

## **OPTIONAL UPGRADES**

Opt. 3rd Car Garage

@ Bath 3

Opt. Walk-In Shower

Extended Covered Patio with Fireplace

Opt. Walk-In Shower @ Bath 4

Opt. Fireplace

Extended Covered Patio with Sliding Glass Door

Opt. Media Room

Extended Covered Patio