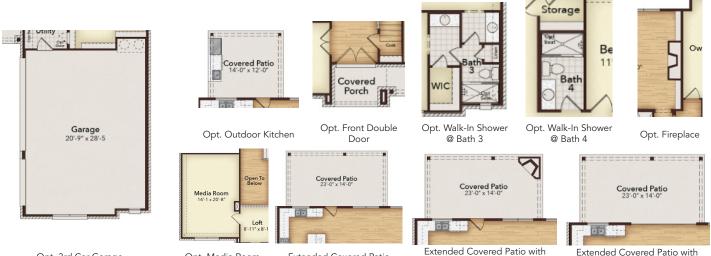

## **OPTIONAL UPGRADES**

Opt. 3rd Car Garage

Opt. Media Room

Extended Covered Patio

Fireplace

Extended Covered Patio with Sliding Glass Door