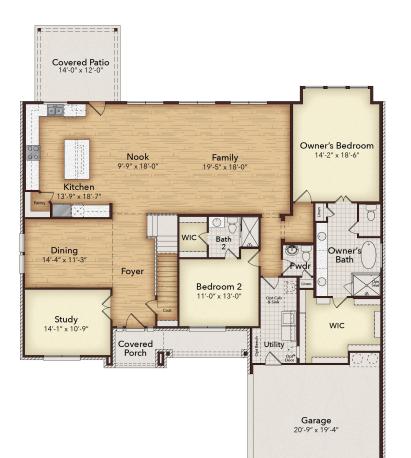

**Interactive Floor Plan & Exteriors** 

## **OPTIONAL UPGRADES**

Opt. 3rd Car Garage

Opt. Media Room

Extended Covered Patio

Fireplace

Extended Covered Patio with Sliding Glass Door