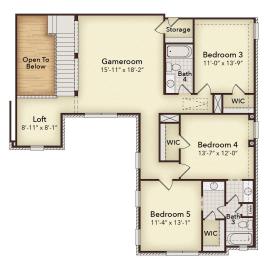

**Interactive Floor Plan & Exteriors** 

## **OPTIONAL UPGRADES**

Opt. 3rd Car Garage

Opt. Media Room

Extended Covered Patio

Fireplace

Extended Covered Patio with Sliding Glass Door