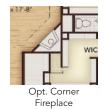

## **OPTIONAL UPGRADES**

Opt. Bed 4 / Bath 3

Opt. Study

Opt. Bed 5 / Bath 4

Opt. Pocket Office

Opt. Owner Drop-In Tub

MAG

Opt. Center

Fireplace

WIC

Opt. Media Room 2

Opt. Sliding Glass Door