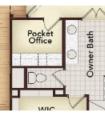

## **OPTIONAL UPGRADES**

Opt. Bed 4 / Bath 3

Opt. Study

Opt. Bed 5 / Bath 4

Opt. Pocket Office

Opt. Owner Drop-In Tub

MAG

Opt. Center