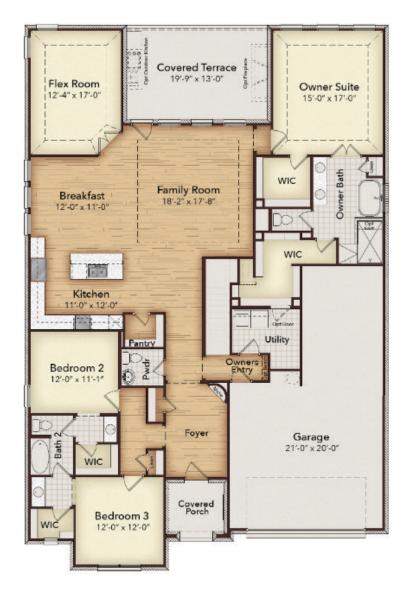

Opt. 3 Car Garage

Opt. Bed 6 / Bath 5 @ Upstairs

**Interactive Floor Plan & Exteriors** 

## **OPTIONAL UPGRADES**

Opt. Bed 4 / Bath 3

Opt. Study

Opt. Bed 5 / Bath 4

Opt. Pocket Office

Opt. Owner Drop-In Tub

MAG

Opt. Center

Fireplace

WIC

Opt. Media Room 2

Opt. Sliding Glass Door