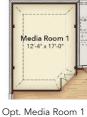

## **OPTIONAL UPGRADES**

Opt. Bed 4 / Bath 3

Opt. Study

Opt. Bed 5 / Bath 4

Opt. Pocket Office

Opt. Owner Drop-In Tub

MAG

Opt. Center

Fireplace

WIC

Opt. Media Room 2

Opt. Sliding Glass Door