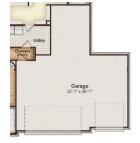

## **OPTIONAL UPGRADES**

Opt. Media Room 1

Opt. Bed 4 / Bath 3

Opt. Study

Opt. Bed 5 / Bath 4

Opt. Media Room 2

Opt. Pocket Office

Opt. Owner Super Walk-In Closet