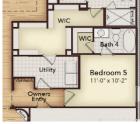

## **OPTIONAL UPGRADES**

Opt. Media Room 1

Opt. Bed 4 / Bath 3

Opt. Study

Opt. Bed 5 / Bath 4

Opt. Media Room 2

Opt. Pocket Office

Opt. Owner Super Walk-In Closet