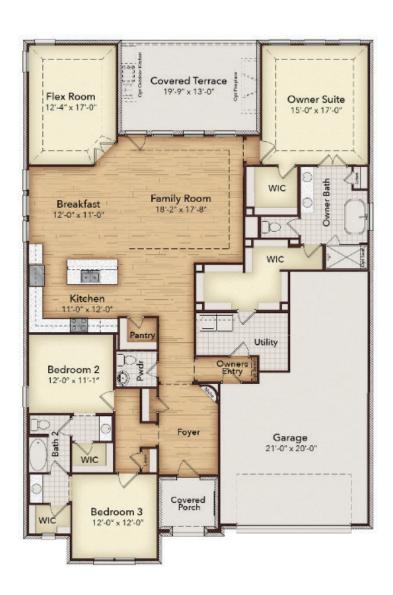

## Interactive Floor Plan & Exteriors

## THE SEVILLE One Story

2.5 2 2,605 SQ FT