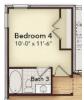

## **OPTIONAL UPGRADES**

Opt. Media Room 1

Opt. Bed 4 / Bath 3

Opt. Study

Opt. Bed 5 / Bath 4

Opt. Media Room 2

Opt. Pocket Office

Opt. Owner Super Walk-In Closet