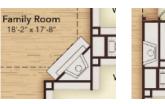

Opt. 3-Car Garage

Opt. Corner Fireplace Opt. Center Fireplace

Opt. Sliding Glass Door