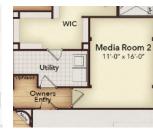

## **OPTIONAL UPGRADES**

Opt. Media Room 1

Opt. Bed 4 / Bath 3

Opt. Study

Opt. Bed 5 / Bath 4

Opt. Media Room 2

Opt. Pocket Office

Opt. Owner Super Walk-In Closet