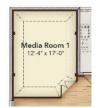

## **OPTIONAL UPGRADES**

Opt. Media Room 1

Opt. Bed 4 / Bath 3

Opt. Study

Opt. Bed 5 / Bath 4

Opt. Media Room 2

Opt. Pocket Office

Opt. Owner Super Walk-In Closet