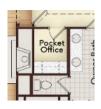

## **OPTIONAL UPGRADES**

Opt. Media Room 1

Opt. Bed 4 / Bath 3

Opt. Study

Opt. Bed 5 / Bath 4

Opt. Media Room 2

Opt. Pocket Office

Opt. Owner Super Walk-In Closet