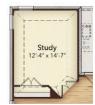

## **OPTIONAL UPGRADES**

Opt. Media Room 1

Opt. Bed 4 / Bath 3

Opt. Study

Opt. Bed 5 / Bath 4

Opt. Media Room 2

Opt. Pocket Office

Opt. Owner Super Walk-In Closet