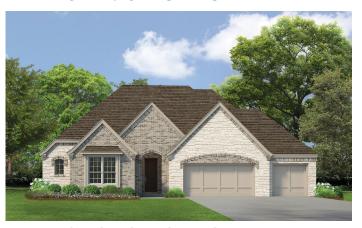

## THE SEVILLE One Story

2.5 2 2,605 SQ FT

ELEVATION A

**ELEVATION A 3 CAR GARAGE** 

ELEVATION B

**ELEVATION B 3-CAR GARAGE** 

**ELEVATION C** 

**ELEVATION C 3-CAR GARAGE** 

## THE SEVILLE One Story

2.5 2 2,605 SQ FT

\*These renderings are an artist's interpretation, actual colors and selections may vary. Some elements shown in renderings display optional upgrades.