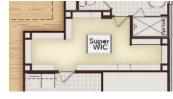

## **OPTIONAL UPGRADES**

Opt. Media Room 1

Opt. Bed 4 / Bath 3

Opt. Study

Opt. Bed 5 / Bath 4

Opt. Media Room 2

Opt. Pocket Office

Opt. Owner Super Walk-In Closet