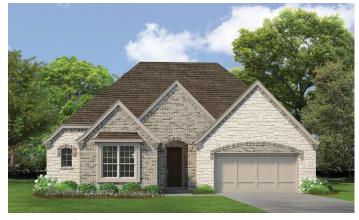

## THE SEVILLE One Story

2.5 2 2,605 SQ FT

ELEVATION A

**ELEVATION A 3 CAR GARAGE** 

ELEVATION B

**ELEVATION B 3-CAR GARAGE** 

**ELEVATION C** 

**ELEVATION C 3-CAR GARAGE** 

## THE SEVILLE One Story

2.5 2 2,605 SQ FT

\*These renderings are an artist's interpretation, actual colors and selections may vary. Some elements shown in renderings display optional upgrades.