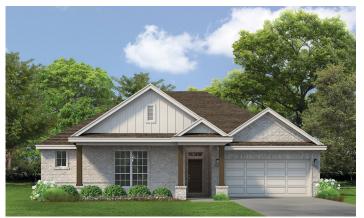

## THE BLUEBONNET **2,044** 4 2 CAR

BATH

BED

ELEVATION B STONE

**ELEVATION B 3-CAR** 

**ELEVATION B STONE 3-CAR** 

ELEVATION C STONE

\*These renderings are an artist's interpretation, actual colors and selections may vary. Some elements shown in renderings display optional upgrades.

## THE BLUEBONNET KINDRED HOMES **2,044** Δ 2 CAR BED BATH Personali 0 Covered Patio and a star 10'-4" x 7'-0" Great Room Owner's Bedroom H 24'-8" x 16'-0" 13'-0" x 15'-9"