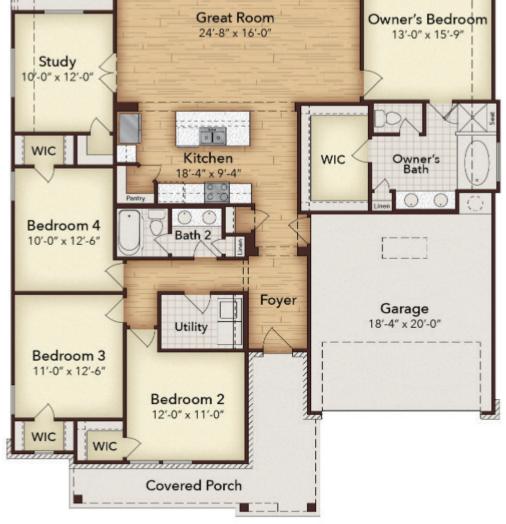

## THE BLUEBONNET **2,044** 4 2 CAR

BATH

BED

ELEVATION B STONE

**ELEVATION B 3-CAR** 

**ELEVATION B STONE 3-CAR** 

ELEVATION C STONE

\*These renderings are an artist's interpretation, actual colors and selections may vary. Some elements shown in renderings display optional upgrades.

## THE BLUEBONNET KINDRED HOMES **2,044** Δ 2 CAR BED BATH Personali 0 Covered Patio and a star 10'-4" x 7'-0" Great Room Owner's Bedroom H 24'-8" x 16'-0" 13'-0" x 15'-9"