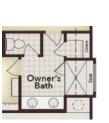

TION B STONE



**ELEVATION B 3-CAR** 



**ELEVATION B STONE 3-CAR** 







ELEVATION C STONE

\*These renderings are an artist's interpretation, actual colors and selections may vary. Some elements shown in renderings display optional upgrades.



Images are artist renderings and will differ from the actual home built. Prices, plans, features, and options are subject to change without notice. Options shown in the renderings and floor plans may be available for an additional expense. Plans are subject to availability and feasibility. Please see a sales representative for more information.

## THE BLUEBONNET KINDRED HOMES **2,044** Δ 2 CAR BED BATH Personali 0 Covered Patio and a star 10'-4" x 7'-0" Great Room Owner's Bedroom H 24'-8" x 16'-0" 13'-0" x 15'-9"



## **OPTIONAL UPGRADES**



Opt. Owner's Bath





Opt. Extended Covered Patio