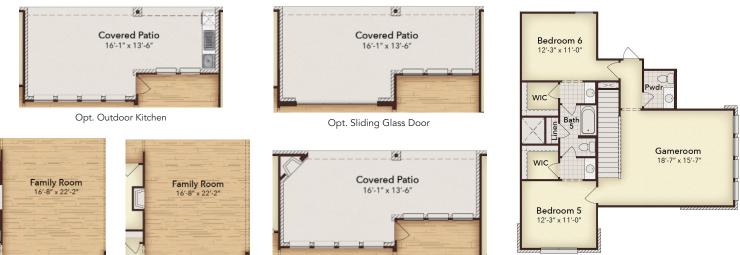

## **THE DICKSON** KINDRED HOMES **3**,260 5 4 CAR BED BATH persona ×0 դեմ Sca 1995 WIC ÷, **Covered** Patio H Bedroom 4 14 16'-1" x 13'-6" 15'-1" x 11'-0" Owner's Bedroom 15'-6" x 14'-10" ",ig., idii Owner's Bath Bath 3 WIC Breakfast 12'-3" x 11'-6' **Interactive Floor Plan & Exteriors** Mud Room Utility WIC Family Room Bedroom 16'-8" x 22'-2" Kitchen -3" × 14'-15'-1" x 10'-8" •••• d 2 WIC Pantry Bath Garage 20'-0" x 29'-2" Bath 2 Foyer Bedroom 2 Study 12'-5" x 11'-0' 12'-3" x 11'-0" WIC Gameroom Porch [===] 18'-7" x 15'-7 WIC

## **OPTIONAL UPGRADES**

Bedroom 5 12'-3" x 11'-0"

Opt. Linear Fireplace

Opt. Fireplace

Opt. Outdoor Fireplace

Opt. Bedroom 6, Bath 5