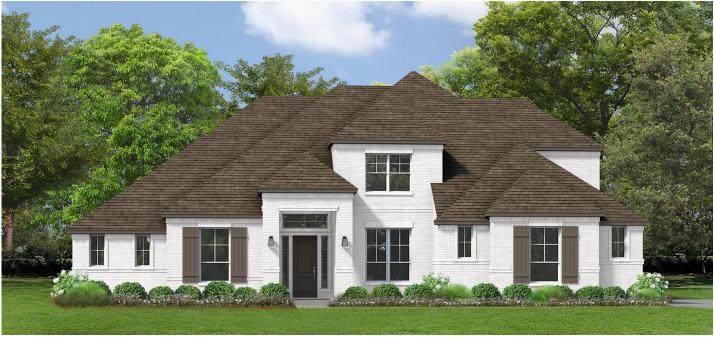

## THE DICKSON 5 4 3 3,260 SED BATH CAR 3,260





ELEVATION A



## ELEVATION **B**

\*These renderings are an artist's interpretation, actual colors and selections may vary. Some elements shown in renderings display optional upgrades.

Images are artist renderings and will differ from the actual home built. Prices, plans, features, and options are subject to change without notice. Options shown in the renderings and floor plans may be available for an additional expense. Plans are subject to availability and feasibility. Please see a sales representative for more information.

## **THE DICKSON** KINDRED HOMES **3**,260 5 4 CAR BED BATH persona ×0 դեմ Sca 1995 WIC ÷, **Covered** Patio H Bedroom 4 14 16'-1" x 13'-6" 15'-1" x 11'-0" Owner's Bedroom 15'-6" x 14'-10" ",ig., idii Owner's Bath Bath 3 WIC Breakfast 12'-3" x 11'-6' **Interactiv