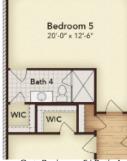

## OPTIONAL UPGRADES

Media Room 13'-3" x 24'-10"

Opt. Media Room

ILO 3rd Car Garage

Opt. Bedroom 5/ Bath 4 ILO Flex Room

Opt. Fireplace

Fireplace