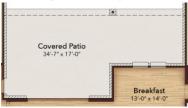

**Interactive Floor Plan & Exteriors** 

Opt. Outdoor Kitchen

Opt. Sliding Glass Door

## OPTIONAL UPGRADES

Media Room 13'-3" x 24'-10"

Opt. Media Room

ILO 3rd Car Garage

Opt. Bedroom 5/ Bath 4 ILO Flex Room

Opt. Fireplace

Fireplace