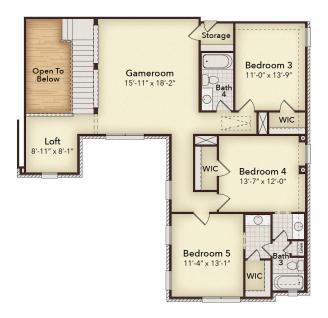

## THE MANOR

3 3,823 SQ FT

**Interactive Floor Plan & Exteriors** 

## **OPTIONAL UPGRADES**

Opt. Media Room

Opt. Front Double Door

Opt. Walk-In Shower @ Bath 3

Opt. Walk-In Shower @ Bath 4

Opt. Fireplace

Opt. Outdoor Kitchen

Extended Covered Patio