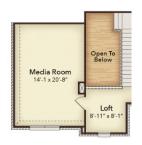

## **OPTIONAL UPGRADES**

Opt. Media Room

Opt. Front Double Door

Opt. Walk-In Shower @ Bath 3

Opt. Walk-In Shower @ Bath 4

Opt. Fireplace

Opt. Outdoor Kitchen

Extended Covered Patio