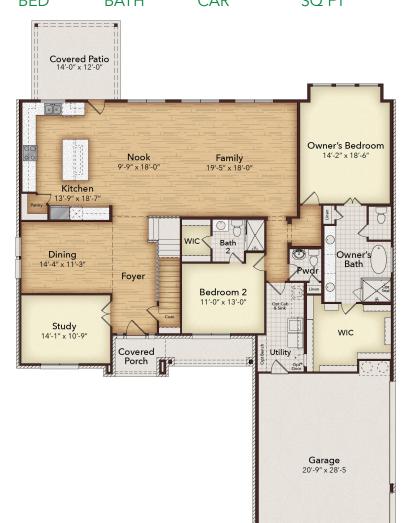

## THE MANOR

3 3,823 SQ FT

**Interactive Floor Plan & Exteriors** 

## **OPTIONAL UPGRADES**

Opt. Media Room

Opt. Front Double Door

Opt. Walk-In Shower @ Bath 3

Opt. Walk-In Shower @ Bath 4

Opt. Fireplace

Opt. Outdoor Kitchen

Extended Covered Patio