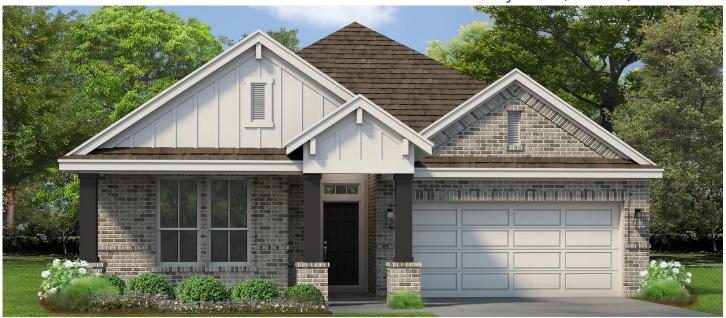

## REATTA **RIDGE**

501 Lakeway Lane, Justin, TX 76247

Estimated Completion: Fall' 24 \$379,257

## The Cottage

Welcome to this charming 3-bedroom, 2-bath home nestled in a peaceful neighborhood in Justin, TX. Upon entering, you're met with an atmosphere of warmth and comfort. The spacious living room features large windows that flood the space with natural light, highlighting the neutral tones throughout. The open layout seamlessly connects the living area to the breakfast nook. The heart of the home is the modern kitchen, complete with stainless steel appliances, ample cabinet space, and a spacious island for casual dining. Full encapsulated foam insulation rounds out this well-built home.

## **REATTA RIDGE**

501 Lakeway Lane, Justin, TX 76247