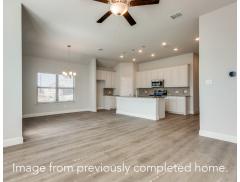

## The Cottage

Welcome to this charming 3-bedroom, 2-bath home nestled in a peaceful neighborhood in Justin, TX. Upon entering, you're met with an atmosphere of warmth and comfort. The spacious living room features large windows that flood the space with natural light, highlighting the neutral tones throughout. The open layout seamlessly connects the living area to the breakfast nook. The heart of the home is the modern kitchen, complete with stainless steel appliances, ample cabinet space, and a spacious island for casual dining. Full encapsulated foam insulation rounds out this well-built home.