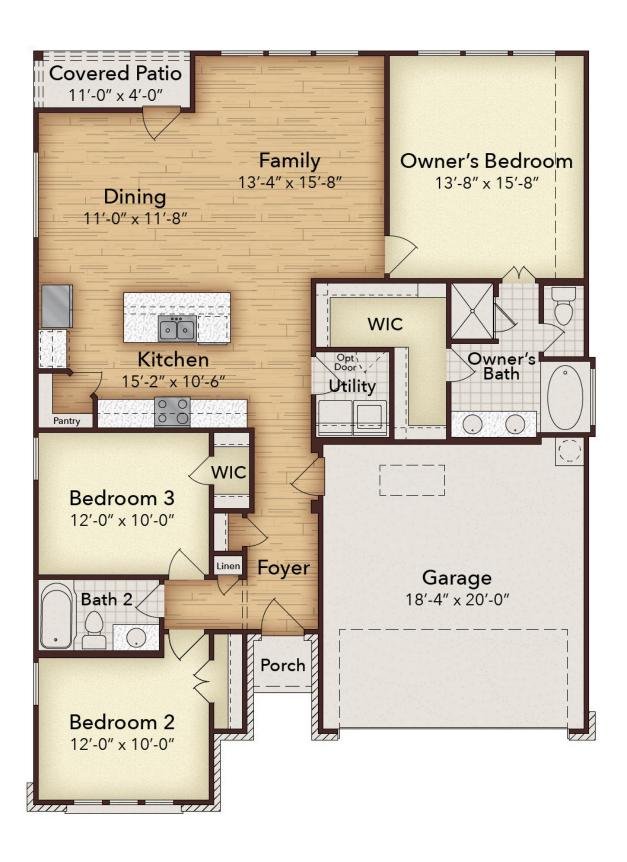

## The Cottage

Welcome to this charming 3-bedroom, 2-bath home nestled in a peaceful neighborhood in Justin, TX. Upon entering, you're met with an atmosphere of warmth and comfort. The spacious living room features large windows that flood the space with natural light, highlighting the neutral tones throughout. The open layout seamlessly connects the living area to the breakfast nook. The heart of the home is the modern kitchen, complete with stainless steel appliances, ample cabinet space, and a spacious island for casual dining. Full encapsulated foam insulation rounds out this well-built home.