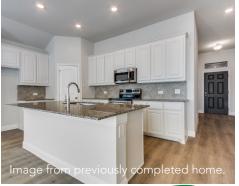

## The Cottage

Welcome to this charming 3-bedroom, 2-bath home nestled in a peaceful neighborhood in Justin, TX. Upon entering, you're met with an atmosphere of warmth and comfort. The spacious living room features large windows that flood the space with natural light, highlighting the neutral tones throughout. The open layout seamlessly connects the living area to the breakfast nook. The heart of the home is the modern kitchen, complete with stainless steel appliances, ample cabinet space, and a spacious island for casual dining. Full encapsulated foam insulation rounds out this well-built home.