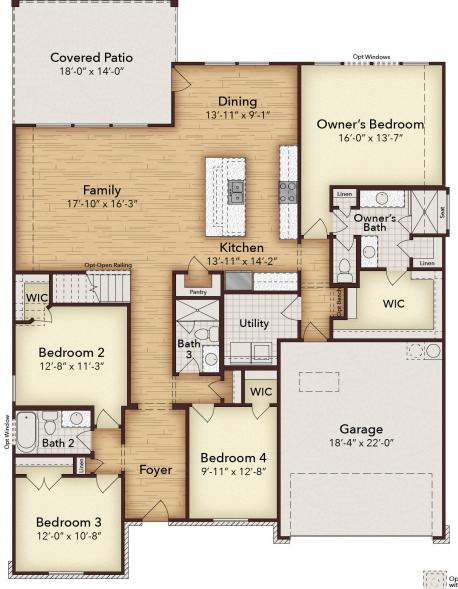

## Estimated Completion Fall '24 \$486,878

Image from previously built home.

Welcome home to the Holly floor plan, a two-story 4 bedroom home. This plan is an open-concept plan that allows the kitchen to open to the family and dining rooms. You will enjoy cooking in this kitchen with the oversized island and walk-in pantry. Spend quiet evenings on the extended covered patio or retreat to the owner's suite oasis, complete with dual vanities, an extended master shower, and a luxurious walk-in closet. An oversized game room allows for plenty of space for kids to spread out to play or work. This home will be ready for move-in September 2023. Can't wait to make this house your home? Call or visit us today to learn more!