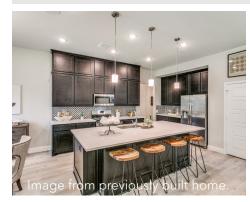

## Estimated Completion Fall '24 \$486,878

Image from previously built home.

Welcome home to the Holly floor plan, a two-story 4 bedroom home. This plan is an open-concept plan that allows the kitchen to open to the family and dining rooms. You will enjoy cooking in this kitchen with the oversized island and walk-in pantry. Spend quiet evenings on the extended covered patio or retreat to the owner's suite oasis, complete with dual vanities, an extended master shower, and a luxurious walk-in closet. An oversized game room allows for plenty of space for kids to spread out to play or work. This home will be ready for move-in September 2023. Can't wait to make this house your home? Call or visit us today to learn more!