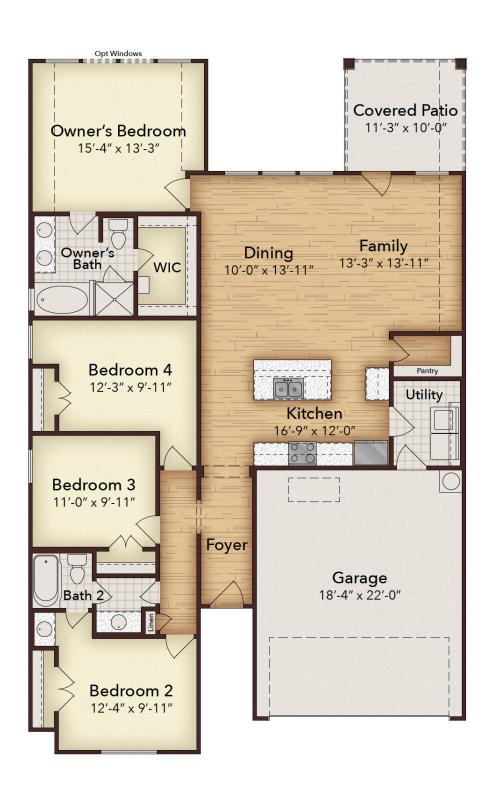

## The Stonepriar

This lovely 4-bedroom single-story home in Justin features an open floor plan. The entryway gives way to an open great room to accommodate a dining area and living area. A center island highlights the kitchen, along with plenty of cabinet space and a walk-in pantry. The beautiful owner's suite is complete with a large walk-in closet, a spacious bathroom with a glass-enclosed shower, and a private water closet. Additional highlights include an extended covered patio, a centrally located laundry, and additional storage throughout.