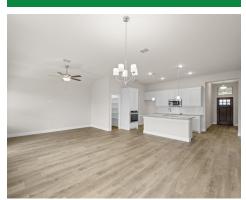

## The Stonepriar

This lovely 4-bedroom single-story home in Justin features an open floor plan. The entryway gives way to an open great room to accommodate a dining area and living area. A center island highlights the kitchen, along with plenty of cabinet space and a walk-in pantry. The beautiful owner's suite is complete with a large walk-in closet, a spacious bathroom with a glass-enclosed shower, and a private water closet. Additional highlights include an extended covered patio, a centrally located laundry, and additional storage throughout.