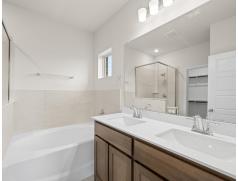

## The Stonepriar

This lovely 4-bedroom single-story home in Justin features an open floor plan. The entryway gives way to an open great room to accommodate a dining area and living area. A center island highlights the kitchen, along with plenty of cabinet space and a walk-in pantry. The beautiful owner's suite is complete with a large walk-in closet, a spacious bathroom with a glass-enclosed shower, and a private water closet. Additional highlights include an extended covered patio, a centrally located laundry, and additional storage throughout.