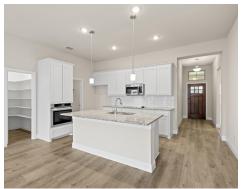

## The Stonepriar

This lovely 4-bedroom single-story home in Justin features an open floor plan. The entryway gives way to an open great room to accommodate a dining area and living area. A center island highlights the kitchen, along with plenty of cabinet space and a walk-in pantry. The beautiful owner's suite is complete with a large walk-in closet, a spacious bathroom with a glass-enclosed shower, and a private water closet. Additional highlights include an extended covered patio, a centrally located laundry, and additional storage throughout.