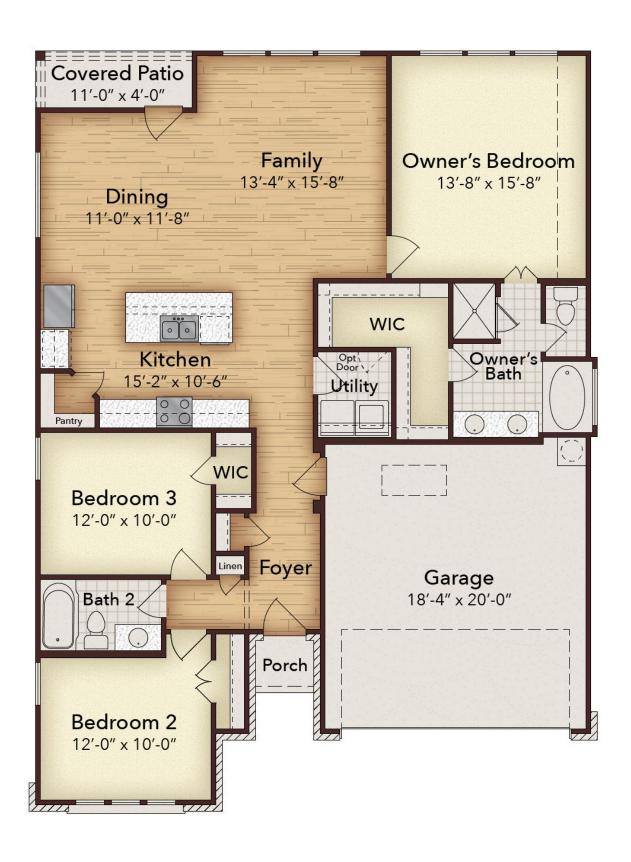

## REATTA **RIDGE**

413 Wilkerson Lane, Justin, TX 76247

Estimated Completion: Fall' 24 \$372,863

## The Cottage

Welcome to this charming 3 Bedroom, 2 Bath home in the heart of Justin, TX. A front covered porch welcomes you as you enter, and an open floor plan follows, complete with an island to enjoy casual dining, stainless steel appliances, and ample cabinet space. Resilient LVP floors, and upgraded granite complete the finishes, as well as fully encapsulated foam insulation for energy efficiency.

**Jessica Moore** JMoore@kindredhomes.com (817) 219-1756

**BED** 

**BATH** 

1,544

## **REATTA RIDGE**

413 Wilkerson Lane, Justin, TX 76247