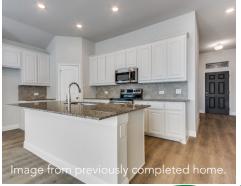

## The Cottage

Welcome to this charming 3 Bedroom, 2 Bath home in the heart of Justin, TX. A front covered porch welcomes you as you enter, and an open floor plan follows, complete with an island to enjoy casual dining, stainless steel appliances, and ample cabinet space. Resilient LVP floors, and upgraded granite complete the finishes, as well as fully encapsulated foam insulation for energy efficiency.