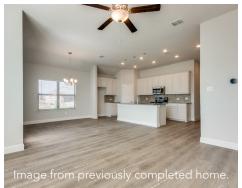

## The Cottage

Welcome to this charming 3 Bedroom, 2 Bath home in the heart of Justin, TX. A front covered porch welcomes you as you enter, and an open floor plan follows, complete with an island to enjoy casual dining, stainless steel appliances, and ample cabinet space. Resilient LVP floors, and upgraded granite complete the finishes, as well as fully encapsulated foam insulation for energy efficiency.