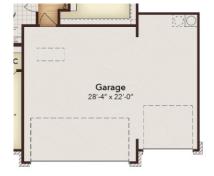

## **OPTIONAL UPGRADES**

Opt. Alternate Owner's Bath

Opt. Bed 4 / Bath 3

Opt. Fireplace

Opt. Corner Fireplace

Opt. 3-Car Garage

Opt. Garage Extension

Opt. Extended Covered Patio with Fireplace