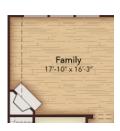

## THE HOLLY

ONE STORY

2.5 2 2,195 SQ FT

**Interactive Floor Plan & Exteriors** 