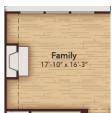

## THE HOLLY

ONE STORY

2.5 2 2,195 SQ FT

**Interactive Floor Plan & Exteriors** 