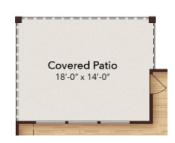

## THE HOLLY ONE STORY

2.5 2 2,195
BATH CAR SQ.FT





ELEVATION B



**ELEVATION C** 



**ELEVATION B STONE** 



**ELEVATION C STONE** 



**ELEVATION B STONE 3-CAR** 



**ELEVATION C STONE 3-CAR** 

\*These renderings are an artist's interpretation, actual colors and selections may vary. Some elements shown in renderings display optional upgrades.

## THE HOLLY

ONE STORY

2.5 2 2,195 SQ FT







**Interactive Floor Plan & Exteriors** 

## **OPTIONAL UPGRADES**



Opt. Alternate Owner's Bath



Opt. Bed 4 / Bath 3



Opt. Fireplace



Opt. Corner Fireplace



Opt. 3-Car Garage



Opt. Garage Extension



Opt. Extended Covered Patio with Fireplace



Opt. Extended Covered Patio