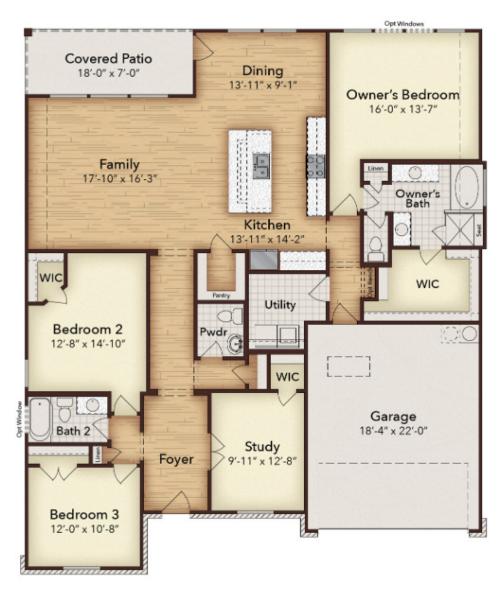

## THE HOLLY

ONE STORY

2.5 2 2,195 SQ FT

**Interactive Floor Plan & Exteriors** 

## **OPTIONAL UPGRADES**

Opt. Alternate Owner's Bath

Opt. Bed 4 / Bath 3

Opt. Fireplace

Opt. Corner Fireplace

Opt. 3-Car Garage

Opt. Garage Extension

Opt. Extended Covered Patio with Fireplace

Opt. Extended Covered Patio