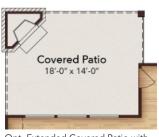

## THE HOLLY ONE STORY

2.5 2 2,195
BATH CAR SQ.FT





ELEVATION B



**ELEVATION C** 



**ELEVATION B STONE** 



**ELEVATION C STONE** 



**ELEVATION B STONE 3-CAR** 



**ELEVATION C STONE 3-CAR** 

\*These renderings are an artist's interpretation, actual colors and selections may vary. Some elements shown in renderings display optional upgrades.

## THE HOLLY

ONE STORY

2.5 2 2,195 SQ FT







**Interactive Floor Plan & Exteriors** 

## **OPTIONAL UPGRADES**



Opt. Alternate Owner's Bath



Opt. Bed 4 / Bath 3



Opt. Fireplace



Opt. Corner Fireplace



Opt. 3-Car Garage



Opt. Garage Extension



Opt. Extended Covered Patio with Fireplace



Opt. Extended Covered Patio