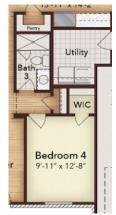

## **OPTIONAL UPGRADES**

Opt. Alternate Owner's Bath

Opt. Bed 4 / Bath 3

Opt. Fireplace

Opt. Corner Fireplace

Opt. 3-Car Garage

Opt. Garage Extension

Opt. Extended Covered Patio with Fireplace