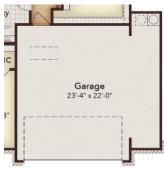

## **OPTIONAL UPGRADES**

Opt. Alternate Owner's Bath

Opt. Bed 4 / Bath 3

Opt. Fireplace

Opt. Corner Fireplace

Opt. 3-Car Garage

Opt. Garage Extension

Opt. Extended Covered Patio with Fireplace