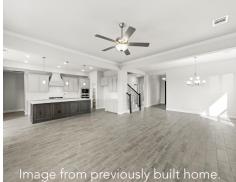

## Estimated Completion Summer '24 \$529,344

The Cherry

Welcome to the Cherry floor plan, nestled on an expansive lot within a tranquil cul-de-sac setting. This two-story residence offers a modern, open-concept layout with a spacious kitchen overlooking the dining, living, and breakfast areas. On the first floor, the home has a study, guest bedroom, and the owner's suite. The owner's suite is secluded in the back of the house with dual vanities, water closet, separate tub and shower, and a luxurious walk-in closet. Upstairs is a game room, and two additional bedrooms. Not to be overlooked, the garage is a standout feature, boasting an oversized layout with a tandem design, providing a double-stacked parking area on one side, ideal for accommodating bikes and other recreational items.