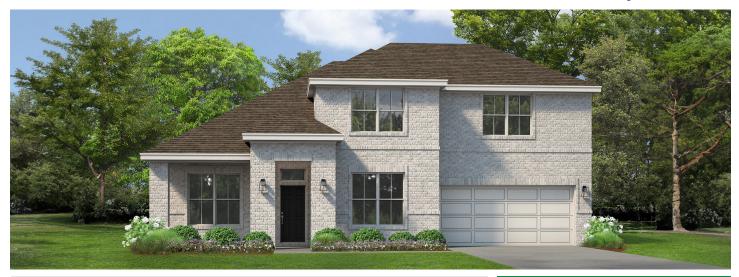

## Estimated Completion Summer '24 \$529,344

The Cherry

Welcome to the Cherry floor plan, nestled on an expansive lot within a tranquil cul-de-sac setting. This two-story residence offers a modern, open-concept layout with a spacious kitchen overlooking the dining, living, and breakfast areas. On the first floor, the home has a study, guest bedroom, and the owner's suite. The owner's suite is secluded in the back of the house with dual vanities, water closet, separate tub and shower, and a luxurious walk-in closet. Upstairs is a game room, and two additional bedrooms. Not to be overlooked, the garage is a standout feature, boasting an oversized layout with a tandem design, providing a double-stacked parking area on one side, ideal for accommodating bikes and other recreational items.