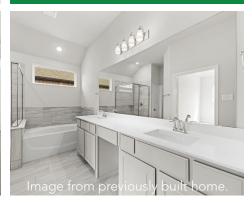

## Estimated Completion Summer '24 \$529,344

The Cherry

Welcome to the Cherry floor plan, nestled on an expansive lot within a tranquil cul-de-sac setting. This two-story residence offers a modern, open-concept layout with a spacious kitchen overlooking the dining, living, and breakfast areas. On the first floor, the home has a study, guest bedroom, and the owner's suite. The owner's suite is secluded in the back of the house with dual vanities, water closet, separate tub and shower, and a luxurious walk-in closet. Upstairs is a game room, and two additional bedrooms. Not to be overlooked, the garage is a standout feature, boasting an oversized layout with a tandem design, providing a double-stacked parking area on one side, ideal for accommodating bikes and other recreational items.