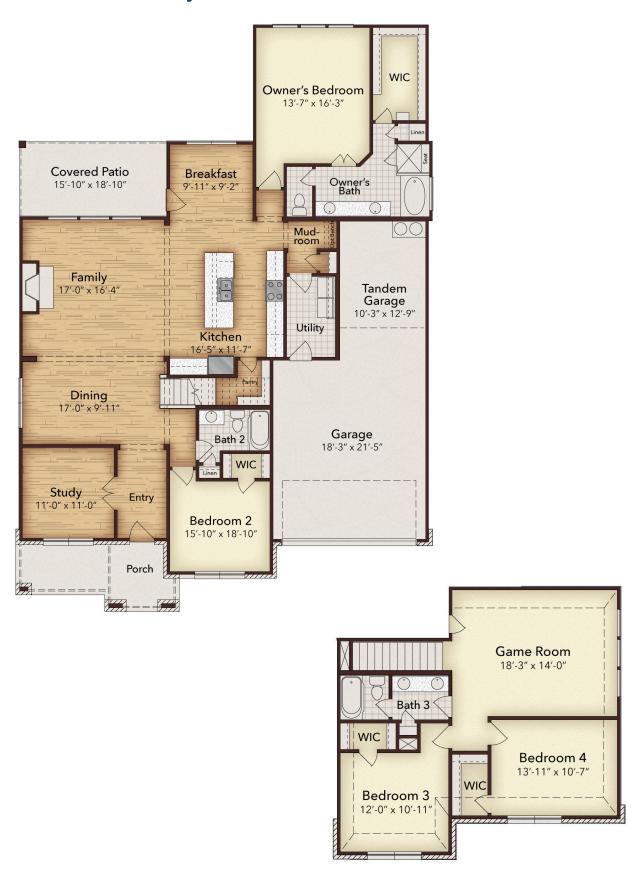

## Estimated Completion Summer '24 \$529,344

The Cherry

Welcome to the Cherry floor plan, nestled on an expansive lot within a tranquil cul-de-sac setting. This two-story residence offers a modern, open-concept layout with a spacious kitchen overlooking the dining, living, and breakfast areas. On the first floor, the home has a study, guest bedroom, and the owner's suite. The owner's suite is secluded in the back of the house with dual vanities, water closet, separate tub and shower, and a luxurious walk-in closet. Upstairs is a game room, and two additional bedrooms. Not to be overlooked, the garage is a standout feature, boasting an oversized layout with a tandem design, providing a double-stacked parking area on one side, ideal for accommodating bikes and other recreational items.