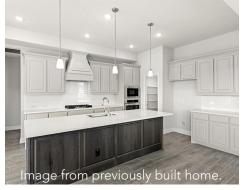

## Estimated Completion Summer '24 \$529,344

The Cherry

Welcome to the Cherry floor plan, nestled on an expansive lot within a tranquil cul-de-sac setting. This two-story residence offers a modern, open-concept layout with a spacious kitchen overlooking the dining, living, and breakfast areas. On the first floor, the home has a study, guest bedroom, and the owner's suite. The owner's suite is secluded in the back of the house with dual vanities, water closet, separate tub and shower, and a luxurious walk-in closet. Upstairs is a game room, and two additional bedrooms. Not to be overlooked, the garage is a standout feature, boasting an oversized layout with a tandem design, providing a double-stacked parking area on one side, ideal for accommodating bikes and other recreational items.