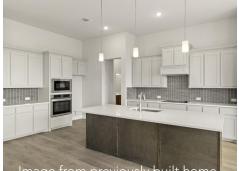

## Estimated Completion *Gummer* '24 \$509,475

Image from previously built home.

Welcome to the Lodge floorplan! Situated on a sprawling estate lot next to a serene greenbelt, this home features a slightly wider backyard than most, making it larger than the average home in the neighborhood. Ideal for hosting gatherings, the open layout seamlessly connects the kitchen, breakfast area, and family room, while the oversized covered patio and spacious kitchen island offer ample space for socializing. Retreat to the grand owner's suite, complete with a luxurious spa-like bath featuring a freestanding tub and a generously sized walk-in closet. With its elegant design and thoughtful layout, this stunning 3-bed, 2.5-bath home, complete with a study, promises to be the epitome of enviable living, ensuring you'll be the toast of all your guests.