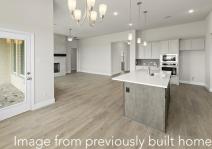

## Estimated Completion *Gummer* '24 \$509,475

Image from previously built home.

Welcome to the Lodge floorplan! Situated on a sprawling estate lot next to a serene greenbelt, this home features a slightly wider backyard than most, making it larger than the average home in the neighborhood. Ideal for hosting gatherings, the open layout seamlessly connects the kitchen, breakfast area, and family room, while the oversized covered patio and spacious kitchen island offer ample space for socializing. Retreat to the grand owner's suite, complete with a luxurious spa-like bath featuring a freestanding tub and a generously sized walk-in closet. With its elegant design and thoughtful layout, this stunning 3-bed, 2.5-bath home, complete with a study, promises to be the epitome of enviable living, ensuring you'll be the toast of all your guests.