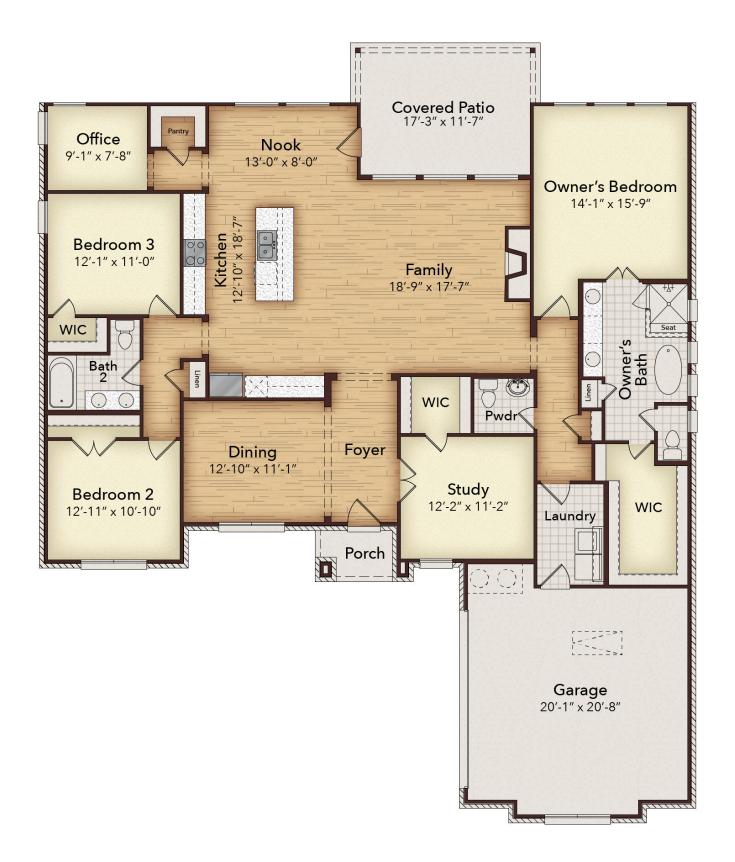

## Estimated Completion *Gummer* '24 \$509,475

Image from previously built home.

Welcome to the Lodge floorplan! Situated on a sprawling estate lot next to a serene greenbelt, this home features a slightly wider backyard than most, making it larger than the average home in the neighborhood. Ideal for hosting gatherings, the open layout seamlessly connects the kitchen, breakfast area, and family room, while the oversized covered patio and spacious kitchen island offer ample space for socializing. Retreat to the grand owner's suite, complete with a luxurious spa-like bath featuring a freestanding tub and a generously sized walk-in closet. With its elegant design and thoughtful layout, this stunning 3-bed, 2.5-bath home, complete with a study, promises to be the epitome of enviable living, ensuring you'll be the toast of all your guests.