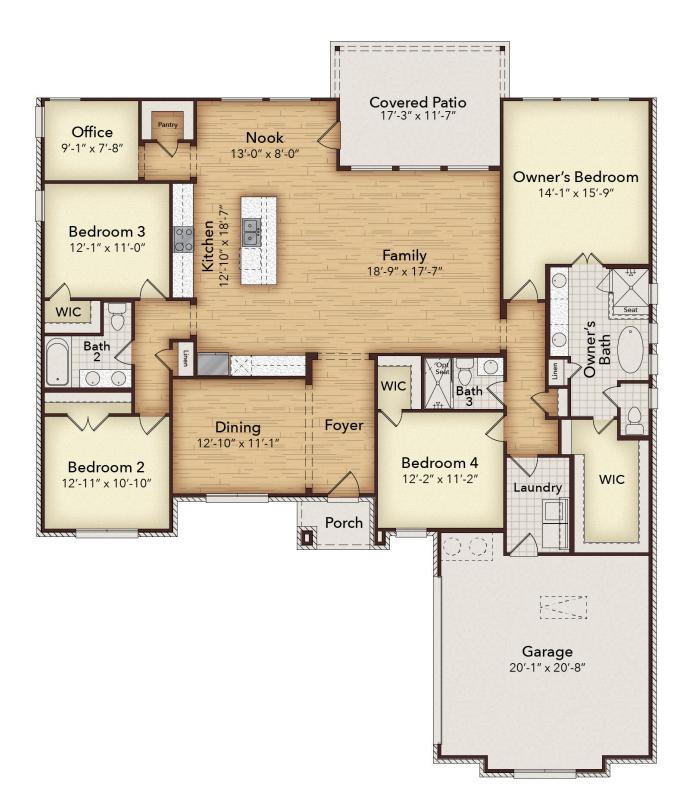

## Estimated Completion *Gummer* '24 \$491,495

Image from previously built home

Image from previously built home.

This exquisite home features an open kitchen, breakfast, and family room layout seamlessly connected to a covered patio and spacious backyard, perfect for entertaining. The deep lot provides an opportunity to add a pool for extra outdoor fun. With four bedrooms and three full baths, including a luxurious owner's suite, it caters to both everyday living and hosting needs. Entering through the inviting covered entry, guests are welcomed into an impressive foyer leading to a formal dining area and study. The layout flows into the family room with views of the outdoor living space. The kitchen boasts a central island, ample storage, and a large pantry, overlooking the breakfast nook and optional fireplace. Upstairs, the owner's suite offers a serene retreat, complemented by secondary bedrooms with ample storage. Practical additions like a centrally located laundry, powder bath, and extra storage enhance the home's functionality.