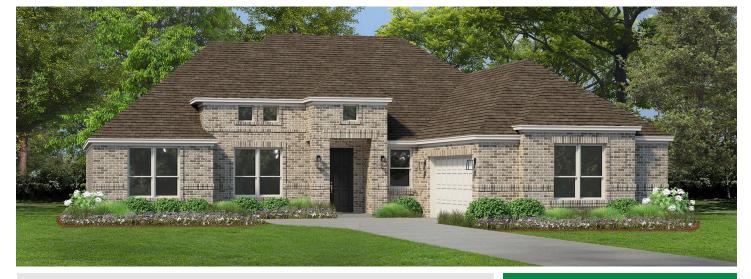

## OVERLAND GROVE

837 Lemmon Lane, Forney, TX 75126

## Estimated Completion *Gummer* '24 \$491,495

Image from previously built home

Image from previously built home.

This exquisite home features an open kitchen, breakfast, and family room layout seamlessly connected to a covered patio and spacious backyard, perfect for entertaining. The deep lot provides an opportunity to add a pool for extra outdoor fun. With four bedrooms and three full baths, including a luxurious owner's suite, it caters to both everyday living and hosting needs. Entering through the inviting covered entry, guests are welcomed into an impressive foyer leading to a formal dining area and study. The layout flows into the family room with views of the outdoor living space. The kitchen boasts a central island, ample storage, and a large pantry, overlooking the breakfast nook and optional fireplace. Upstairs, the owner's suite offers a serene retreat, complemented by secondary bedrooms with ample storage. Practical additions like a centrally located laundry, powder bath, and extra storage enhance the home's functionality.