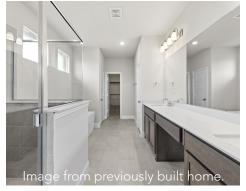

## Estimated Completion *Gummer* '24 \$491,495

Image from previously built home

Image from previously built home.

This exquisite home features an open kitchen, breakfast, and family room layout seamlessly connected to a covered patio and spacious backyard, perfect for entertaining. The deep lot provides an opportunity to add a pool for extra outdoor fun. With four bedrooms and three full baths, including a luxurious owner's suite, it caters to both everyday living and hosting needs. Entering through the inviting covered entry, guests are welcomed into an impressive foyer leading to a formal dining area and study. The layout flows into the family room with views of the outdoor living space. The kitchen boasts a central island, ample storage, and a large pantry, overlooking the breakfast nook and optional fireplace. Upstairs, the owner's suite offers a serene retreat, complemented by secondary bedrooms with ample storage. Practical additions like a centrally located laundry, powder bath, and extra storage enhance the home's functionality.