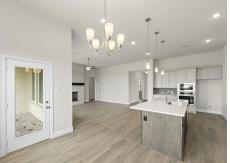

## Estimated Completion *Gummer* '24 \$491,495

Image from previously built home

Image from previously built home.

This exquisite home features an open kitchen, breakfast, and family room layout seamlessly connected to a covered patio and spacious backyard, perfect for entertaining. The deep lot provides an opportunity to add a pool for extra outdoor fun. With four bedrooms and three full baths, including a luxurious owner's suite, it caters to both everyday living and hosting needs. Entering through the inviting covered entry, guests are welcomed into an impressive foyer leading to a formal dining area and study. The layout flows into the family room with views of the outdoor living space. The kitchen boasts a central island, ample storage, and a large pantry, overlooking the breakfast nook and optional fireplace. Upstairs, the owner's suite offers a serene retreat, complemented by secondary bedrooms with ample storage. Practical additions like a centrally located laundry, powder bath, and extra storage enhance the home's functionality.