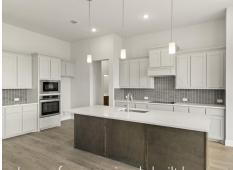

## Estimated Completion *Gummer* '24 \$491,495

Image from previously built home

Image from previously built home.

This exquisite home features an open kitchen, breakfast, and family room layout seamlessly connected to a covered patio and spacious backyard, perfect for entertaining. The deep lot provides an opportunity to add a pool for extra outdoor fun. With four bedrooms and three full baths, including a luxurious owner's suite, it caters to both everyday living and hosting needs. Entering through the inviting covered entry, guests are welcomed into an impressive foyer leading to a formal dining area and study. The layout flows into the family room with views of the outdoor living space. The kitchen boasts a central island, ample storage, and a large pantry, overlooking the breakfast nook and optional fireplace. Upstairs, the owner's suite offers a serene retreat, complemented by secondary bedrooms with ample storage. Practical additions like a centrally located laundry, powder bath, and extra storage enhance the home's functionality.