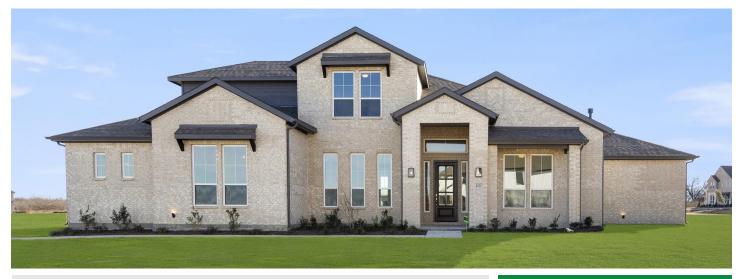

## RIDGE PARK

4101 Park Glen Avenue, Royse City, 75173

### Complete & Move-In Ready

\$679,639

# The Reid

The Reid's covered entry and foyer with soaring 13' boxed ceiling flow into the family room, with a view of the covered outdoor living. The extended patio includes an outdoor fireplace and an outdoor grilling kitchen. The kitchen overlooks the sunny breakfast nook and family room, which features soaring 12' ceilings. An oversized center island highlights the kitchen with a breakfast bar, gourmet appliances, plenty of cabinet space, and a sizable walk-in pantry. The elegant owner's bedroom is complete with a box ceiling, sitting area, palatial walk-in closet connected to the laundry room, and luxurious master bath with dual vanities, large soaking tub, luxe glass-enclosed shower, linen storage, and private water closet. Secondary bedrooms feature walk-in closets, two with a shared full hall bath, with a private full bath. Additional highlights include a private study, additional dining space, versatile media room off the family room, mudroom, secluded second-floor game room with a powder bath, and additional storage throughout.