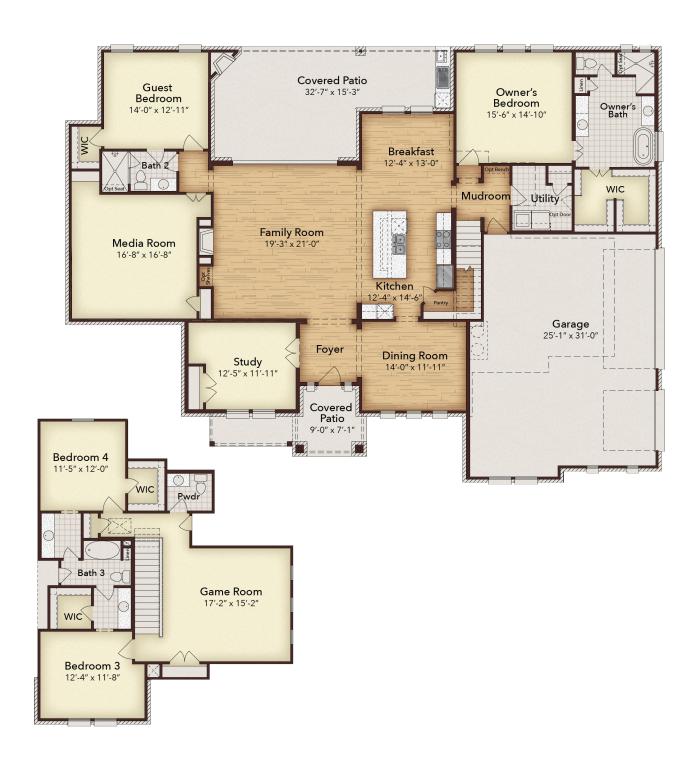

# The Reid

The Reid's covered entry and foyer with soaring 13' boxed ceiling flow into the family room, with a view of the covered outdoor living. The extended patio includes an outdoor fireplace and an outdoor grilling kitchen. The kitchen overlooks the sunny breakfast nook and family room, which features soaring 12' ceilings. An oversized center island highlights the kitchen with a breakfast bar, gourmet appliances, plenty of cabinet space, and a sizable walk-in pantry. The elegant owner's bedroom is complete with a box ceiling, sitting area, palatial walk-in closet connected to the laundry room, and luxurious master bath with dual vanities, large soaking tub, luxe glass-enclosed shower, linen storage, and private water closet. Secondary bedrooms feature walk-in closets, two with a shared full hall bath, with a private full bath. Additional highlights include a private study, additional dining space, versatile media room off the family room, mudroom, secluded second-floor game room with a powder bath, and additional storage throughout.