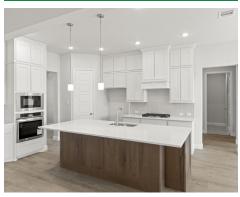

# The Reid

The Reid's covered entry and foyer with soaring 13' boxed ceiling flow into the family room, with a view of the covered outdoor living. The extended patio includes an outdoor fireplace and an outdoor grilling kitchen. The kitchen overlooks the sunny breakfast nook and family room, which features soaring 12' ceilings. An oversized center island highlights the kitchen with a breakfast bar, gourmet appliances, plenty of cabinet space, and a sizable walk-in pantry. The elegant owner's bedroom is complete with a box ceiling, sitting area, palatial walk-in closet connected to the laundry room, and luxurious master bath with dual vanities, large soaking tub, luxe glass-enclosed shower, linen storage, and private water closet. Secondary bedrooms feature walk-in closets, two with a shared full hall bath, with a private full bath. Additional highlights include a private study, additional dining space, versatile media room off the family room, mudroom, secluded second-floor game room with a powder bath, and additional storage throughout.