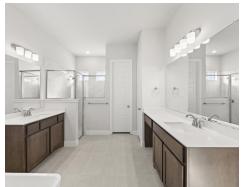

# The Reid

The Reid's covered entry and foyer with soaring 13' boxed ceiling flow into the family room, with a view of the covered outdoor living. The extended patio includes an outdoor fireplace and an outdoor grilling kitchen. The kitchen overlooks the sunny breakfast nook and family room, which features soaring 12' ceilings. An oversized center island highlights the kitchen with a breakfast bar, gourmet appliances, plenty of cabinet space, and a sizable walk-in pantry. The elegant owner's bedroom is complete with a box ceiling, sitting area, palatial walk-in closet connected to the laundry room, and luxurious master bath with dual vanities, large soaking tub, luxe glass-enclosed shower, linen storage, and private water closet. Secondary bedrooms feature walk-in closets, two with a shared full hall bath, with a private full bath. Additional highlights include a private study, additional dining space, versatile media room off the family room, mudroom, secluded second-floor game room with a powder bath, and additional storage throughout.