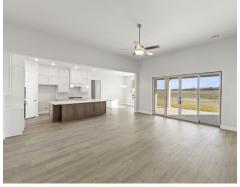

# The Reid

The Reid's covered entry and foyer with soaring 13' boxed ceiling flow into the family room, with a view of the covered outdoor living. The extended patio includes an outdoor fireplace and an outdoor grilling kitchen. The kitchen overlooks the sunny breakfast nook and family room, which features soaring 12' ceilings. An oversized center island highlights the kitchen with a breakfast bar, gourmet appliances, plenty of cabinet space, and a sizable walk-in pantry. The elegant owner's bedroom is complete with a box ceiling, sitting area, palatial walk-in closet connected to the laundry room, and luxurious master bath with dual vanities, large soaking tub, luxe glass-enclosed shower, linen storage, and private water closet. Secondary bedrooms feature walk-in closets, two with a shared full hall bath, with a private full bath. Additional highlights include a private study, additional dining space, versatile media room off the family room, mudroom, secluded second-floor game room with a powder bath, and additional storage throughout.