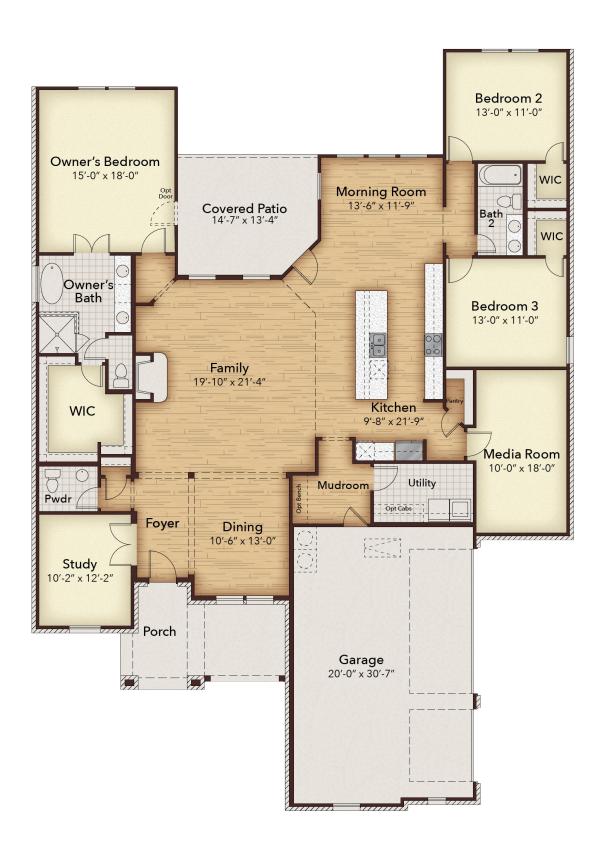

## The Courel

The Laurel's covered entry and impressive foyer flow into the expansive family room, with a view of the covered outdoor living beyond. The kitchen overlooks the sunny dining area and the family room, which features an optional fireplace. An oversized center island highlights the kitchen, along with plenty of cabinet space and a large walk-in pantry. The beautiful owner's suite is complete with a generous walk-in closet, a roomy bathroom with a glass-enclosed shower, a soaking tub, and a private water closet. Secondary bedrooms feature walk-in closets. Additional highlights include a centrally located laundry, mudroom with built-in bench, versatile flex room, and additional storage.