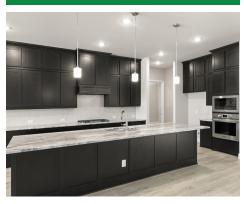

## The Courel

The Laurel's covered entry and impressive foyer flow into the expansive family room, with a view of the covered outdoor living beyond. The kitchen overlooks the sunny dining area and the family room, which features an optional fireplace. An oversized center island highlights the kitchen, along with plenty of cabinet space and a large walk-in pantry. The beautiful owner's suite is complete with a generous walk-in closet, a roomy bathroom with a glass-enclosed shower, a soaking tub, and a private water closet. Secondary bedrooms feature walk-in closets. Additional highlights include a centrally located laundry, mudroom with built-in bench, versatile flex room, and additional storage.