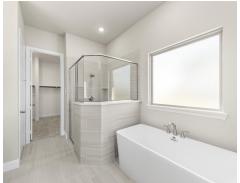

## The Courel

The Laurel's covered entry and impressive foyer flow into the expansive family room, with a view of the covered outdoor living beyond. The kitchen overlooks the sunny dining area and the family room, which features an optional fireplace. An oversized center island highlights the kitchen, along with plenty of cabinet space and a large walk-in pantry. The beautiful owner's suite is complete with a generous walk-in closet, a roomy bathroom with a glass-enclosed shower, a soaking tub, and a private water closet. Secondary bedrooms feature walk-in closets. Additional highlights include a centrally located laundry, mudroom with built-in bench, versatile flex room, and additional storage.