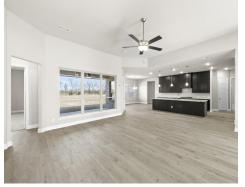

## The Courel

The Laurel's covered entry and impressive foyer flow into the expansive family room, with a view of the covered outdoor living beyond. The kitchen overlooks the sunny dining area and the family room, which features an optional fireplace. An oversized center island highlights the kitchen, along with plenty of cabinet space and a large walk-in pantry. The beautiful owner's suite is complete with a generous walk-in closet, a roomy bathroom with a glass-enclosed shower, a soaking tub, and a private water closet. Secondary bedrooms feature walk-in closets. Additional highlights include a centrally located laundry, mudroom with built-in bench, versatile flex room, and additional storage.