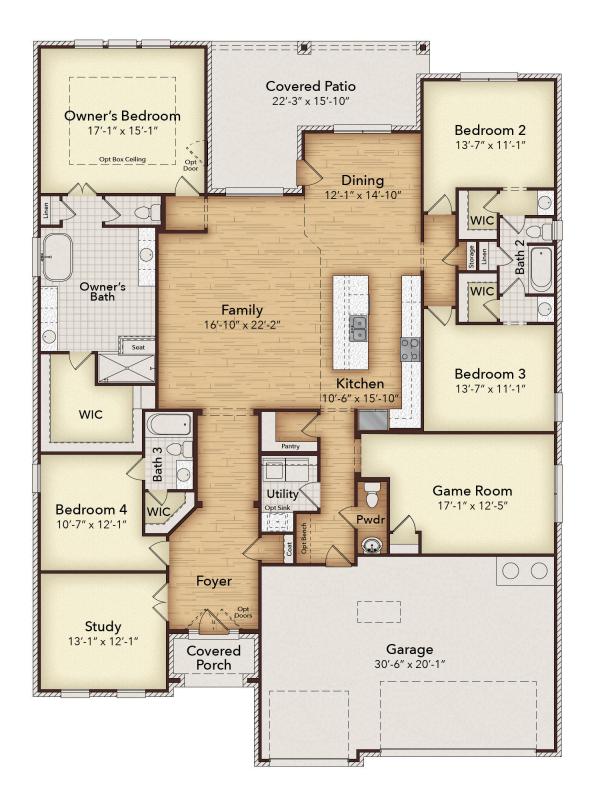

## \$543,179

Welcome to the two-story Ranch! With plenty of space for entertaining, a luxurious owner's suite, well-designed bedrooms, and an added game room and powder bath, this home is perfect for family and friends to gather. The foyer welcomes you into the large family room, with an open-concept kitchen and breakfast nook. Right off the kitchen is a breakfast nook with easy access to the outside. The luxurious owner's suite features a large walk-in closet and an en suite bathroom with a spacious walk-in shower and soaking tub. The three additional bedrooms are perfect for kids or guests, while the two bathrooms provide convenience and separate privacy.