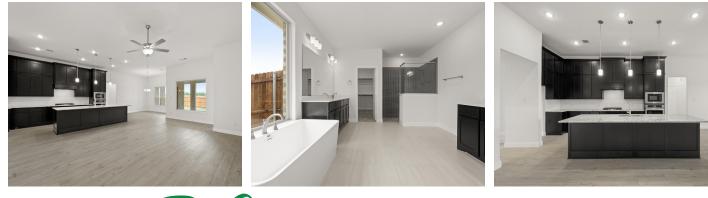

## \$543,179

Welcome to the two-story Ranch! With plenty of space for entertaining, a luxurious owner's suite, well-designed bedrooms, and an added game room and powder bath, this home is perfect for family and friends to gather. The foyer welcomes you into the large family room, with an open-concept kitchen and breakfast nook. Right off the kitchen is a breakfast nook with easy access to the outside. The luxurious owner's suite features a large walk-in closet and an en suite bathroom with a spacious walk-in shower and soaking tub. The three additional bedrooms are perfect for kids or guests, while the two bathrooms provide convenience and separate privacy.