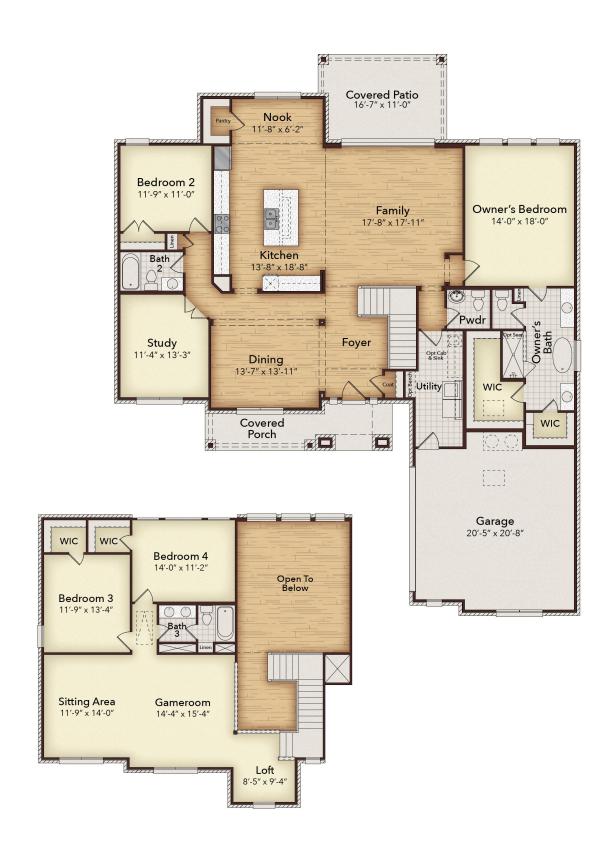

## The Texan

The Texan's extended covered entry and impressive foyer with soaring two-story ceilings flow into the expansive family room, with a view of the sought-after covered outdoor living beyond. The spacious family room opens to the kitchen and breakfast nook. The modern kitchen is complete with a large center island, plenty of cabinets and counter space, and a large walk-in pantry. The beautiful owner's suite is finished with a boxed ceiling and a generous walk-in closet. The luxe owner's bathroom features separate vanities, a glass-enclosed shower, a free-standing tub, and a private water closet. A secluded guest suite is located on the first floor and features a large closet and a full bathroom. The second floor holds two bedrooms with walk-in closets and shares a full bath. An oversized game room, sitting area, and loft allow for plenty of space for kids and adults to spread out to play or work.