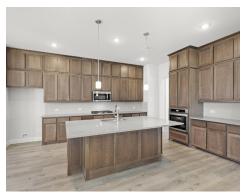

## The Texan

The Texan's extended covered entry and impressive foyer with soaring two-story ceilings flow into the expansive family room, with a view of the sought-after covered outdoor living beyond. The spacious family room opens to the kitchen and breakfast nook. The modern kitchen is complete with a large center island, plenty of cabinets and counter space, and a large walk-in pantry. The beautiful owner's suite is finished with a boxed ceiling and a generous walk-in closet. The luxe owner's bathroom features separate vanities, a glass-enclosed shower, a free-standing tub, and a private water closet. A secluded guest suite is located on the first floor and features a large closet and a full bathroom. The second floor holds two bedrooms with walk-in closets and shares a full bath. An oversized game room, sitting area, and loft allow for plenty of space for kids and adults to spread out to play or work.