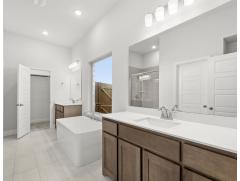

## The Texan

The Texan's extended covered entry and impressive foyer with soaring two-story ceilings flow into the expansive family room, with a view of the sought-after covered outdoor living beyond. The spacious family room opens to the kitchen and breakfast nook. The modern kitchen is complete with a large center island, plenty of cabinets and counter space, and a large walk-in pantry. The beautiful owner's suite is finished with a boxed ceiling and a generous walk-in closet. The luxe owner's bathroom features separate vanities, a glass-enclosed shower, a free-standing tub, and a private water closet. A secluded guest suite is located on the first floor and features a large closet and a full bathroom. The second floor holds two bedrooms with walk-in closets and shares a full bath. An oversized game room, sitting area, and loft allow for plenty of space for kids and adults to spread out to play or work.