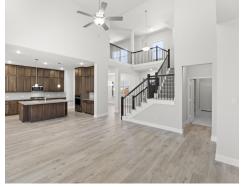

## The Texan

The Texan's extended covered entry and impressive foyer with soaring two-story ceilings flow into the expansive family room, with a view of the sought-after covered outdoor living beyond. The spacious family room opens to the kitchen and breakfast nook. The modern kitchen is complete with a large center island, plenty of cabinets and counter space, and a large walk-in pantry. The beautiful owner's suite is finished with a boxed ceiling and a generous walk-in closet. The luxe owner's bathroom features separate vanities, a glass-enclosed shower, a free-standing tub, and a private water closet. A secluded guest suite is located on the first floor and features a large closet and a full bathroom. The second floor holds two bedrooms with walk-in closets and shares a full bath. An oversized game room, sitting area, and loft allow for plenty of space for kids and adults to spread out to play or work.