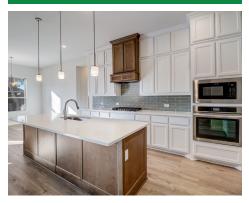

## The Ranch

Welcome to the two-story Ranch! With plenty of space for entertaining, a luxurious owner's suite, well-designed bedrooms, and an added game room and powder bath, this home is perfect for family and friends to gather. The foyer welcomes you into the large family room, with an open-concept kitchen and breakfast nook. Right off the kitchen is a breakfast nook with easy access to the outside. The luxurious owner's suite features a large walk-in closet and an en suite bathroom with a spacious walk-in shower and soaking tub. The three additional bedrooms are perfect for kids or guests, while the two bathrooms provide convenience and separate privacy.