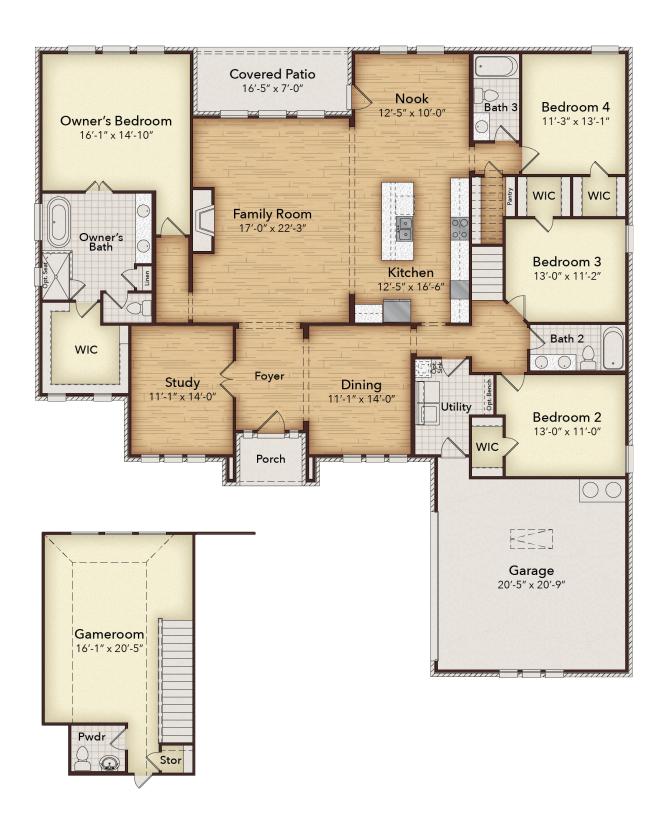

## The Ranch

Welcome to the two-story Ranch! With plenty of space for entertaining, a luxurious owner's suite, well-designed bedrooms, and an added game room and powder bath, this home is perfect for family and friends to gather. The foyer welcomes you into the large family room, with an open-concept kitchen and breakfast nook. Right off the kitchen is a breakfast nook with easy access to the outside. The luxurious owner's suite features a large walk-in closet and an en suite bathroom with a spacious walk-in shower and soaking tub. The three additional bedrooms are perfect for kids or guests, while the two bathrooms provide convenience and separate privacy.

4 BED **3.5** BATH

**2** CAR

3,137

Jwana McNeal

JMcNeal@kindredhomes.com
(678) 973-7117