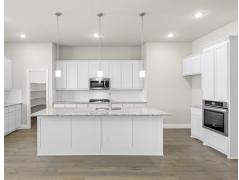

## Complete & Move-In Ready

\$542,538

The Chalet floor plan features a two-story 4-bedroom home, with an open family room, dining, and kitchen area. The Owner's Suite is located downstairs and includes an oversized master closet. The Owner's Suite bathroom is spacious with separate vanities, a walk-in shower and a separate tub. A secondary bedroom is located downstairs with a full bath and walk-in closet. This plan also features a study, game room, two secondary bedrooms upstairs, a covered patio, and a 2-car garage.