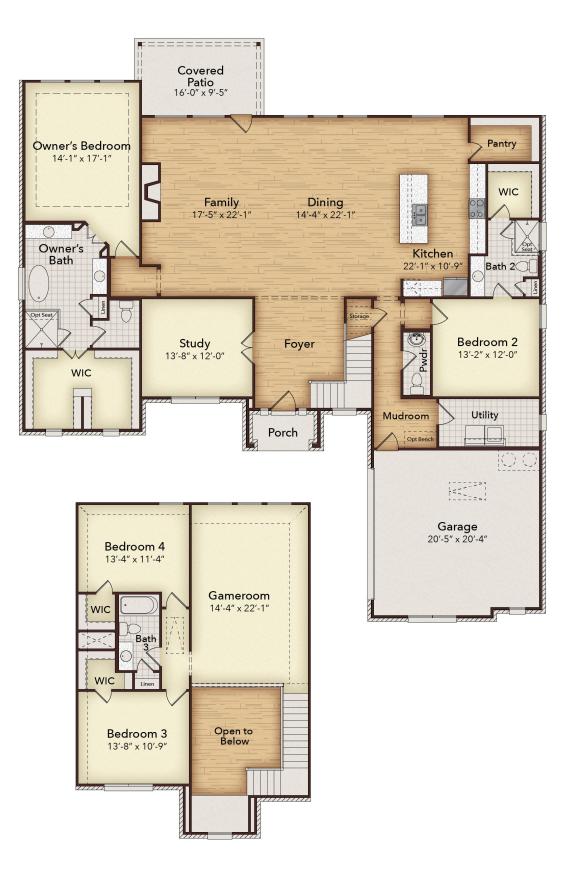

## Complete & Move-In Ready

\$542,538

The Chalet floor plan features a two-story 4-bedroom home, with an open family room, dining, and kitchen area. The Owner's Suite is located downstairs and includes an oversized master closet. The Owner's Suite bathroom is spacious with separate vanities, a walk-in shower and a separate tub. A secondary bedroom is located downstairs with a full bath and walk-in closet. This plan also features a study, game room, two secondary bedrooms upstairs, a covered patio, and a 2-car garage.