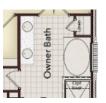

## **OPTIONAL UPGRADES**

Opt. Bed 5 / Bath 4

Opt. Bed 4 / Bath 3

Opt. Study

Super

Opt. Owner Super Walk-In

Closet

Opt. Pocket Office

Opt. Media Room 1

Opt. Media Room 2

Opt. Bed 6 / Bath 5

@ Upstairs

Opt. 3 Car Garage

Opt. Owner Drop-In Tub

Opt. Sliding Glass Door