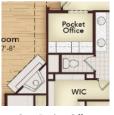

## **OPTIONAL UPGRADES**

Opt. Bed 5 / Bath 4

Opt. Bed 4 / Bath 3

Opt. Study

Super

Opt. Owner Super Walk-In

Closet

Opt. Pocket Office