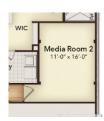

Opt. Media Room 1

Opt. Media Room 2

Opt. Bed 6 / Bath 5

@ Upstairs

Opt. 3 Car Garage

Opt. Owner Drop-In Tub

Opt. Sliding Glass Door