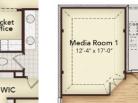

Opt. Media Room 1

Opt. Media Room 2

Opt. Bed 6 / Bath 5

@ Upstairs

Opt. 3 Car Garage

Opt. Owner Drop-In Tub

Opt. Sliding Glass Door