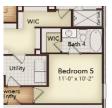

## **OPTIONAL UPGRADES**

Opt. Bed 5 / Bath 4

Opt. Bed 4 / Bath 3

Opt. Study

Super

Opt. Owner Super Walk-In

Closet

Opt. Pocket Office