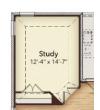

## **OPTIONAL UPGRADES**

Opt. Bed 5 / Bath 4

Opt. Bed 4 / Bath 3

Opt. Study

Super

Opt. Owner Super Walk-In

Closet

Opt. Pocket Office