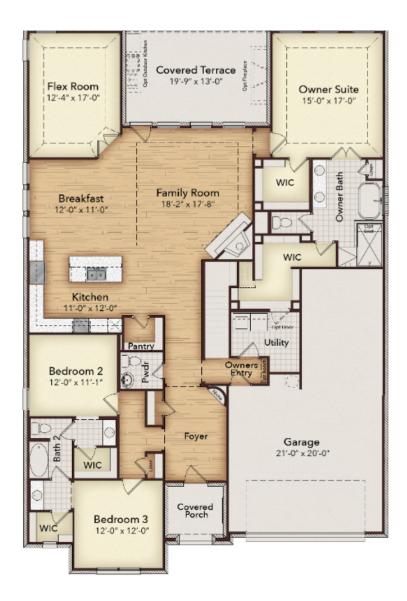

## THE SEVILLE Two Story

2.5 2 2,969 BATH CAR SQ FT





ELEVATION A



**ELEVATION A 3-CAR GARAGE** 



ELEVATION B



**ELEVATION B 3-CAR GARAGE** 



**ELEVATION C** 



**ELEVATION C 3-CAR GARAGE** 

\*These renderings are an artist's interpretation, actual colors and selections may vary. Some elements shown in renderings display optional upgrades.

## THE SEVILLE Two Story

2.5 2 2,969 SQ FT







Interactive Floor Plan & Exteriors

## **OPTIONAL UPGRADES**







Opt. Bed 5 / Bath 4

Opt. Bed 4 / Bath 3

Opt. Study





Super

Opt. Owner Super Walk-In

Closet



Opt. Pocket Office

Opt. Media Room 1

Opt. Media Room 2











Opt. Bed 6 / Bath 5

@ Upstairs

Opt. 3 Car Garage

Opt. Owner Drop-In Tub

Opt. Sliding Glass Door