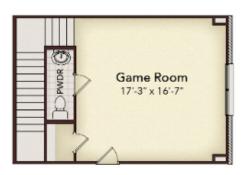

Opt. Media Room 1

Opt. Media Room 2

Opt. Bed 6 / Bath 5

@ Upstairs

Opt. 3 Car Garage

Opt. Owner Drop-In Tub

Opt. Sliding Glass Door