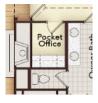

## **OPTIONAL UPGRADES**

Opt. Media Room 1

Opt. Bed 4 / Bath 3

Opt. Study

Opt. Bed 5 / Bath 4

Opt. Media Room 2

Opt. Pocket Office

Opt. Owner Super Walk-In Closet