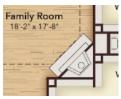

## THE SEVILLE One Story

2.5 2 2,605 SQ FT





ELEVATION A



**ELEVATION A 3 CAR GARAGE** 



ELEVATION B



**ELEVATION B 3-CAR GARAGE** 



**ELEVATION C** 



**ELEVATION C 3-CAR GARAGE** 

\*These renderings are an artist's interpretation, actual colors and selections may vary. Some elements shown in renderings display optional upgrades.

## THE SEVILLE One Story

2.5 2 2,605 SQ FT







## Interactive Floor Plan & Exteriors

## **OPTIONAL UPGRADES**







Opt. Media Room 1

Opt. Bed 4 / Bath 3

Opt. Study





Opt. Bed 5 / Bath 4

Opt. Media Room 2





Opt. Pocket Office

Opt. Owner Super Walk-In Closet



Opt. 3-Car Garage



Opt. Corner Fireplace



Opt. Sliding Glass Door