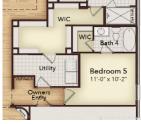

## **OPTIONAL UPGRADES**

Opt. Media Room 1

Opt. Bed 4 / Bath 3

Opt. Study

Opt. Bed 5 / Bath 4

Opt. Media Room 2

Opt. Pocket Office

Opt. Owner Super Walk-In Closet