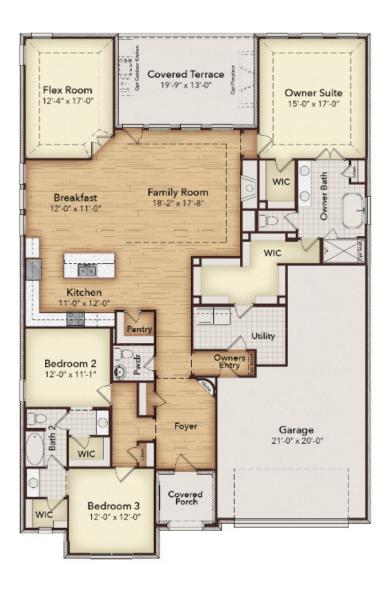

## Interactive Floor Plan & Exteriors

## THE SEVILLE One Story

2.5 2 2,605 SQ FT