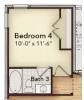

## **OPTIONAL UPGRADES**

Opt. Media Room 1

Opt. Bed 4 / Bath 3

Opt. Study

Opt. Bed 5 / Bath 4

Opt. Media Room 2

Opt. Pocket Office

Opt. Owner Super Walk-In Closet