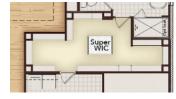

## **OPTIONAL UPGRADES**

Opt. Media Room 1

Opt. Bed 4 / Bath 3

Opt. Study

Opt. Bed 5 / Bath 4

Opt. Media Room 2

Opt. Pocket Office

Opt. Owner Super Walk-In Closet