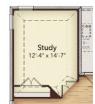

## **OPTIONAL UPGRADES**

Opt. Media Room 1

Opt. Bed 4 / Bath 3

Opt. Study

Opt. Bed 5 / Bath 4

Opt. Media Room 2

Opt. Pocket Office

Opt. Owner Super Walk-In Closet