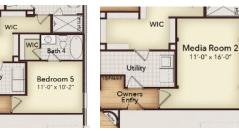

## **OPTIONAL UPGRADES**

Opt. Media Room 1

Opt. Bed 4 / Bath 3

Opt. Study

Opt. Bed 5 / Bath 4

Opt. Media Room 2

Opt. Pocket Office

Opt. Owner Super Walk-In Closet