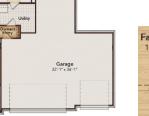

## **OPTIONAL UPGRADES**

Opt. Media Room 1

Opt. Bed 4 / Bath 3

Opt. Study

Opt. Bed 5 / Bath 4

Opt. Media Room 2

Opt. Pocket Office

Opt. Owner Super Walk-In Closet

Opt. 3-Car Garage

Opt. Corner Fireplace

Opt. Sliding Glass Door