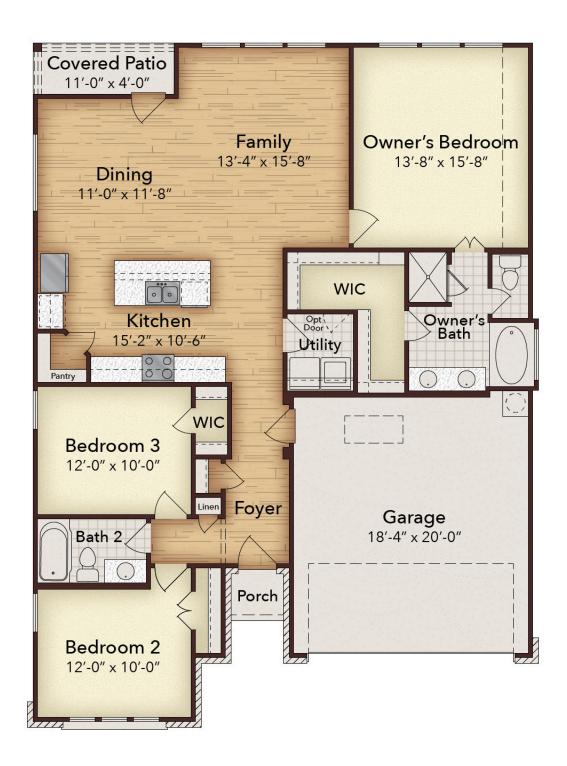

## Estimated Completion: Fall'24 \$376,355

Step into the charming Cottage floor plan nestled in the serene enclave of Reatta Ridge. Situated on a peaceful cul-de-sac, this single-story abode features three bedrooms and two baths, boasting an inviting open floor plan. Indulge in the luxury of a separate tub and shower, alongside a double vanity in the master bathroom. Appreciate added convenience with a centrally located laundry room, streamlining your daily tasks with ease.