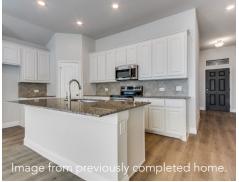

## Estimated Completion: Fall'24 \$376,355

Step into the charming Cottage floor plan nestled in the serene enclave of Reatta Ridge. Situated on a peaceful cul-de-sac, this single-story abode features three bedrooms and two baths, boasting an inviting open floor plan. Indulge in the luxury of a separate tub and shower, alongside a double vanity in the master bathroom. Appreciate added convenience with a centrally located laundry room, streamlining your daily tasks with ease.