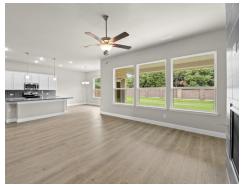

## The Holly

This plan is an open-concept plan that allows the kitchen to open to the family and dining rooms. You will enjoy cooking in this kitchen with the oversized island and walk-in pantry. The additional square footage upstairs includes a bedroom and bathroom, providing extra space for growing families. Spend quiet evenings on the extended covered patio or retreat to the owner's suite oasis, complete with dual vanities, an extended master shower, and a luxurious walk-in closet. An oversized game room allows for plenty of space for kids to spread out to play or work. Additional highlights include a private study, cozy front porch, gas fireplace and stone exterior for enhanced curb appeal.