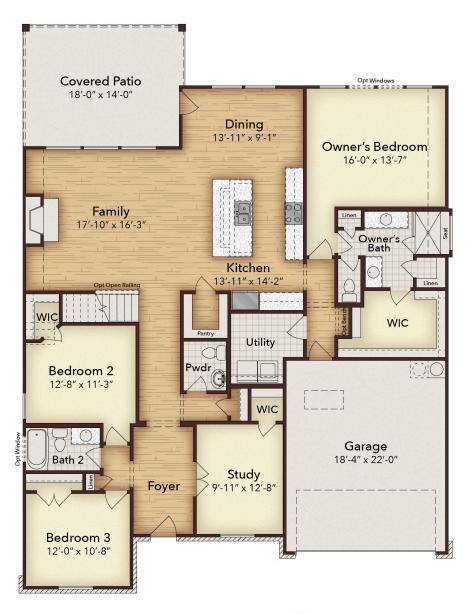

## The Holly

This plan is an open-concept plan that allows the kitchen to open to the family and dining rooms. You will enjoy cooking in this kitchen with the oversized island and walk-in pantry. The additional square footage upstairs includes a bedroom and bathroom, providing extra space for growing families. Spend quiet evenings on the extended covered patio or retreat to the owner's suite oasis, complete with dual vanities, an extended master shower, and a luxurious walk-in closet. An oversized game room allows for plenty of space for kids to spread out to play or work. Additional highlights include a private study, cozy front porch, gas fireplace and stone exterior for enhanced curb appeal.