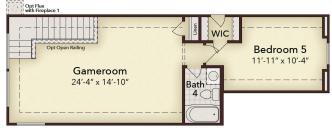

## The Holly

This plan is an open-concept plan that allows the kitchen to open to the family and dining rooms. You will enjoy cooking in this kitchen with the oversized island and walk-in pantry. The additional square footage upstairs includes a bedroom and bathroom, providing extra space for growing families. Spend quiet evenings on the extended covered patio or retreat to the owner's suite oasis, complete with dual vanities, an extended master shower, and a luxurious walk-in closet. An oversized game room allows for plenty of space for kids to spread out to play or work. Additional highlights include a private study, cozy front porch, gas fireplace and stone exterior for enhanced curb appeal.