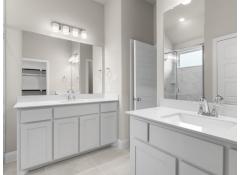

## The Holly

This plan is an open-concept plan that allows the kitchen to open to the family and dining rooms. You will enjoy cooking in this kitchen with the oversized island and walk-in pantry. The additional square footage upstairs includes a bedroom and bathroom, providing extra space for growing families. Spend quiet evenings on the extended covered patio or retreat to the owner's suite oasis, complete with dual vanities, an extended master shower, and a luxurious walk-in closet. An oversized game room allows for plenty of space for kids to spread out to play or work. Additional highlights include a private study, cozy front porch, gas fireplace and stone exterior for enhanced curb appeal.