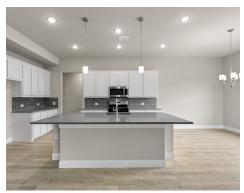

## The Holly

This plan is an open-concept plan that allows the kitchen to open to the family and dining rooms. You will enjoy cooking in this kitchen with the oversized island and walk-in pantry. The additional square footage upstairs includes a bedroom and bathroom, providing extra space for growing families. Spend quiet evenings on the extended covered patio or retreat to the owner's suite oasis, complete with dual vanities, an extended master shower, and a luxurious walk-in closet. An oversized game room allows for plenty of space for kids to spread out to play or work. Additional highlights include a private study, cozy front porch, gas fireplace and stone exterior for enhanced curb appeal.