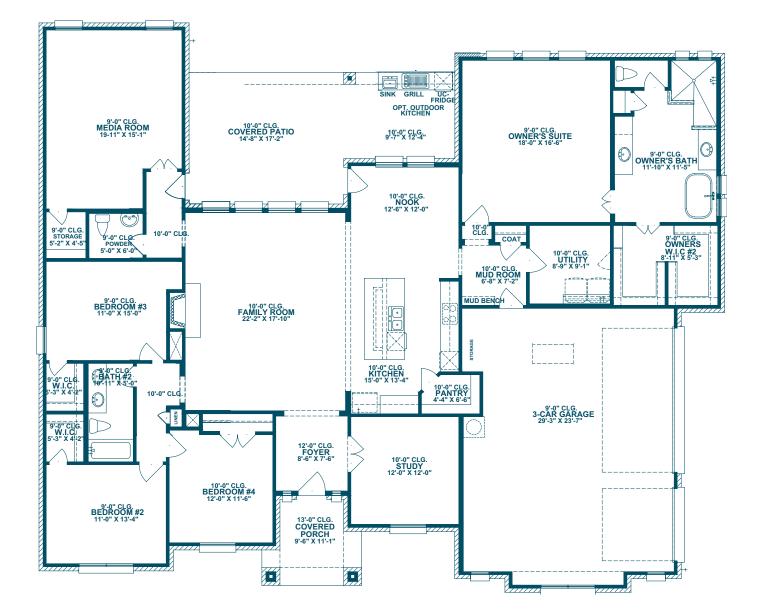

## Estimated Completion Spring '24 \$621,041

This sweet one-story home features an open floor plan concept with a gourmet kitchen, spacious family room, and breakfast nook. Enjoy outdoor living on an oversized rear patio with and outdoor kitchen. The owner's suite features a boxed ceiling and the deluxe bathroom has separate vanities and walk-in closets. The Brady also has a study conveniently located just off the entry, good for working or schooling from home!