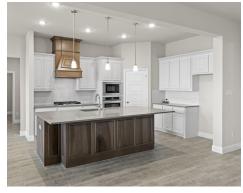

## Estimated Completion Spring '24 \$621,041

This sweet one-story home features an open floor plan concept with a gourmet kitchen, spacious family room, and breakfast nook. Enjoy outdoor living on an oversized rear patio with and outdoor kitchen. The owner's suite features a boxed ceiling and the deluxe bathroom has separate vanities and walk-in closets. The Brady also has a study conveniently located just off the entry, good for working or schooling from home!