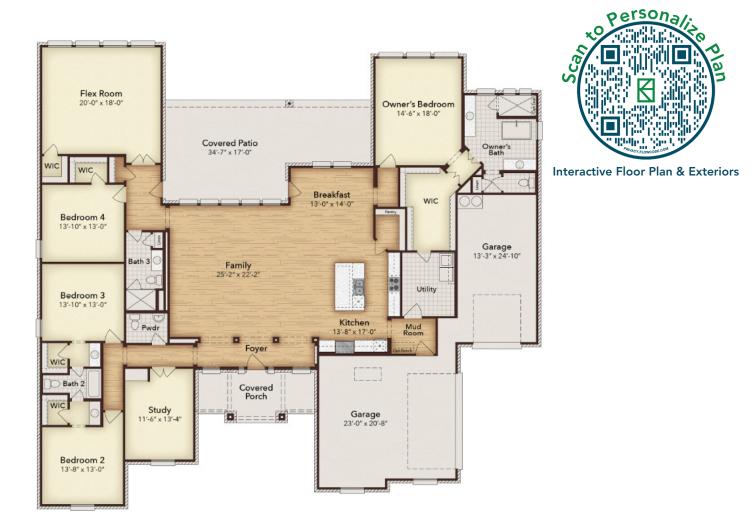

## **OPTIONAL UPGRADES**

Opt. Linear Fireplace

Opt. Fireplace

Opt. Sliding Glass Door

Opt. Outdoor Kitchen

Opt. Outdoor Fireplace

8

Opt. Media Room