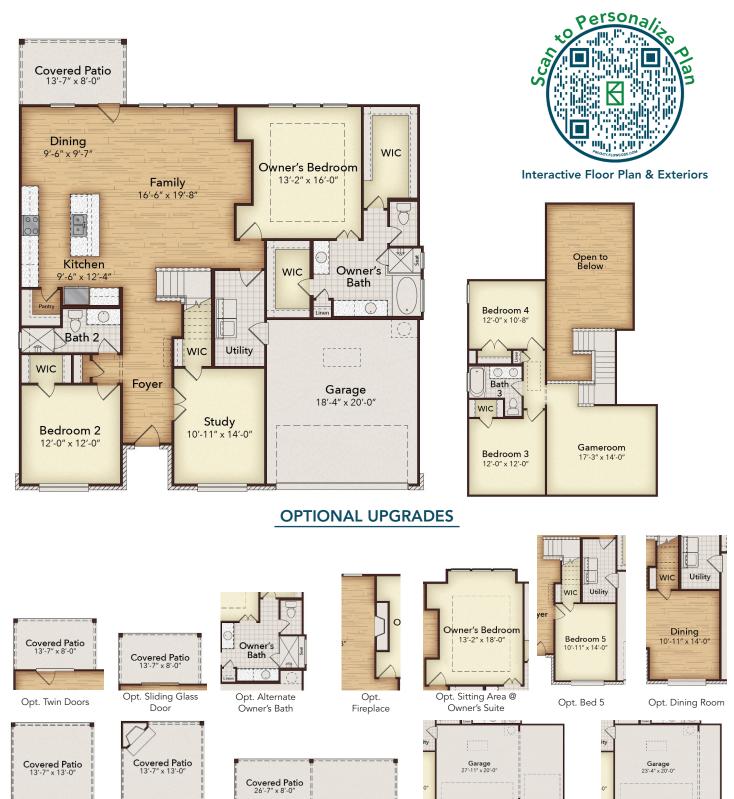

ELEVATION A

ELEVATION B

ELEVATION C

ELEVATION A STONE

ELEVATION **B STONE** 

ELEVATION C STONE

\*These renderings are an artist's interpretation, actual colors and selections may vary. Some elements shown in renderings display optional upgrades.

Images are artist renderings and will differ from the actual home built. Prices, plans, features, and options are subject to change without notice. Options shown in the renderings and floor plans may be available for an additional expense. Plans are subject to availability and feasibility. Please see a sales representative for more information.

Opt. Covered Patio 1

Opt. Covered Patio 1 with Fireplace Opt. Extended Covered Patio 2

Opt. 3-Car Garage

Opt. Garage Extension