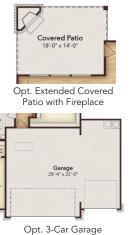

## **OPTIONAL UPGRADES**

Opt. Garage Extension

Opt. Fireplace

Opt. Bed 4 / Bath 3