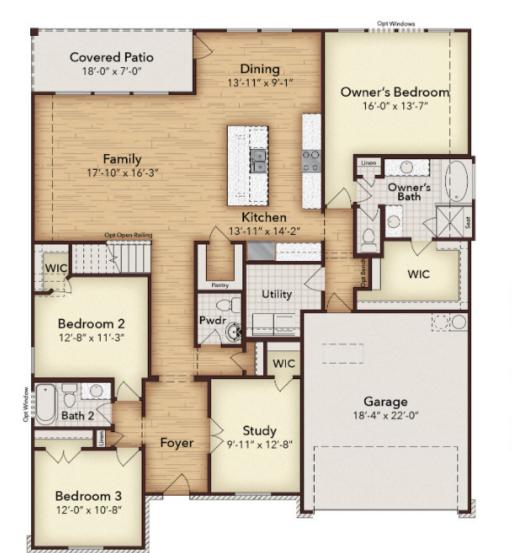

**Interactive Floor Plan & Exteriors** 

Opt. Powder Room @ Upstairs

Opt. Bed 5 / Bath 4 @ Upstairs

## **OPTIONAL UPGRADES**

Opt. Garage Extension

Opt. Fireplace

Opt. Bed 4 / Bath 3