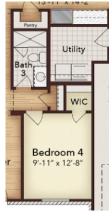

## **OPTIONAL UPGRADES**

Opt. Bed 4 / Bath 3

Opt. Corner Fireplace

Opt. Extended Covered Patio with Fireplace

**Covered** Patio

18'-0" x 14'-0"

Opt. Extended Covered Patio