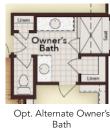

## **OPTIONAL UPGRADES**

Opt. Bed 4 / Bath 3

Opt. Corner Fireplace

Opt. Extended Covered Patio with Fireplace

**Covered** Patio

18'-0" x 14'-0"

Opt. Extended Covered Patio