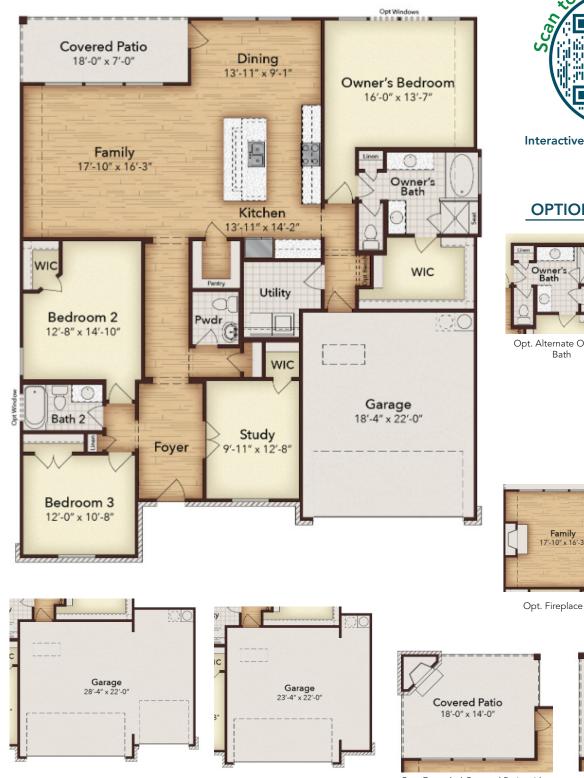

Images are artist renderings and will differ from the actual home built. Prices, plans, features, and options are subject to change without notice. Options shown in the renderings and floor plans may be available for an additional expense. Plans are subject to availability and feasibility. Please see a sales representative for more information.

Opt. 3-Car Garage

Opt. Garage Extension

**Interactive Floor Plan & Exteriors** 

## **OPTIONAL UPGRADES**

Opt. Bed 4 / Bath 3

Opt. Corner Fireplace

Opt. Extended Covered Patio with Fireplace

**Covered** Patio

18'-0" x 14'-0"

Opt. Extended Covered Patio