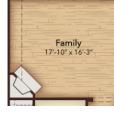

Opt. 3-Car Garage

Opt. Garage Extension

**Interactive Floor Plan & Exteriors** 

## **OPTIONAL UPGRADES**

Opt. Bed 4 / Bath 3

Opt. Corner Fireplace

Opt. Extended Covered Patio with Fireplace

**Covered** Patio

18'-0" x 14'-0"

Opt. Extended Covered Patio