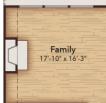

## **OPTIONAL UPGRADES**

Opt. Bed 4 / Bath 3

Opt. Corner Fireplace

Opt. Extended Covered Patio with Fireplace

**Covered** Patio

18'-0" x 14'-0"

Opt. Extended Covered Patio