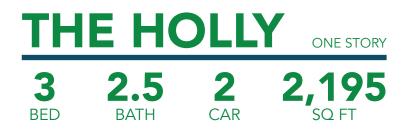

Opt. 3-Car Garage

Opt. Garage Extension

**Interactive Floor Plan & Exteriors** 

## **OPTIONAL UPGRADES**

Opt. Bed 4 / Bath 3

Opt. Corner Fireplace

Opt. Extended Covered Patio with Fireplace

**Covered** Patio

18'-0" x 14'-0"

Opt. Extended Covered Patio