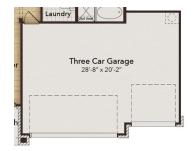

## **OPTIONAL UPGRADES**

Opt. Study

Opt. Alternate Owner's Bath

Opt. Fireplace

Opt. 120 Sliding Glass Door

Opt. 60 Sliding Glass Door

Opt. Twin Door

Opt. 3-Car Garage