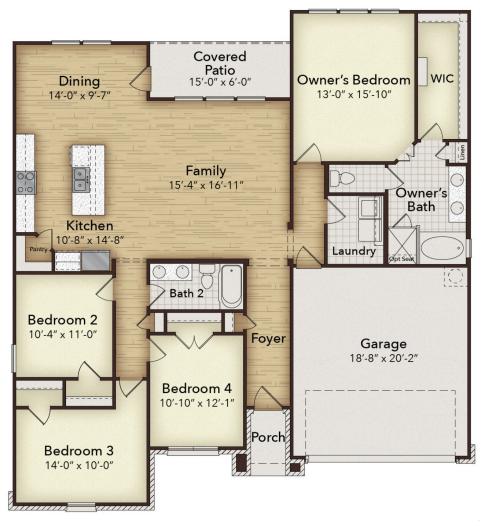

## THE MAGNOLIA

3 RED **2** 

**2** 

1,894

**Interactive Floor Plan & Exteriors** 