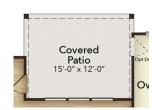

## **OPTIONAL UPGRADES**

Opt. Study

Opt. Alternate Owner's Bath

Opt. Fireplace

Opt. 120 Sliding Glass Door

Opt. 60 Sliding Glass Door

Opt. Twin Door

Opt. 3-Car Garage

Opt. Garage Extension

Opt. Extended Covered Patio 2

Opt. Extended Covered Patio 1