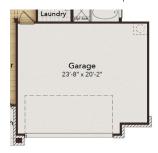

## **OPTIONAL UPGRADES**

Opt. Study

Opt. Alternate Owner's Bath

Opt. Fireplace

Opt. 120 Sliding Glass Door

Opt. 60 Sliding Glass Door

Opt. Twin Door

Opt. 3-Car Garage