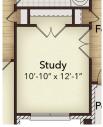

## **OPTIONAL UPGRADES**

Opt. Study

Opt. Alternate Owner's Bath

Opt. Fireplace

Opt. 120 Sliding Glass Door

Opt. 60 Sliding Glass Door

Opt. Twin Door

Opt. 3-Car Garage