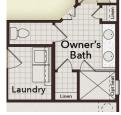

## THE MAGNOLIA

3 RED **2** 

**2** 

1,894

**Interactive Floor Plan & Exteriors** 

## **OPTIONAL UPGRADES**

Opt. Study

Opt. Alternate Owner's Bath

Opt. Fireplace

Opt. 120 Sliding Glass Door

Opt. 60 Sliding Glass Door

Opt. Twin Door

Opt. 3-Car Garage