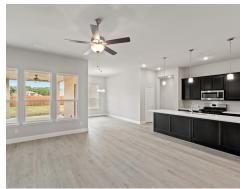

## The Agave

Enjoy working from home in the study just off of the main entry and relax at the end of the day on the covered back patio. Experience open-concept living at its finest while cooking in the spacious kitchen overlooking the breakfast nook and family room. The large dining room provides ample space for the whole family to enjoy a meal together. Retreat to the Owner's Suite and enjoy dual vanities, a walk-in shower with a seat, and a large soaking tub. The large walk-in closet provides an abundance of storage space. The sizeable secondary bedrooms are perfect for the kids or guests. Additional highlights include a gas fireplace and stone exterior for enhanced curb appeal.