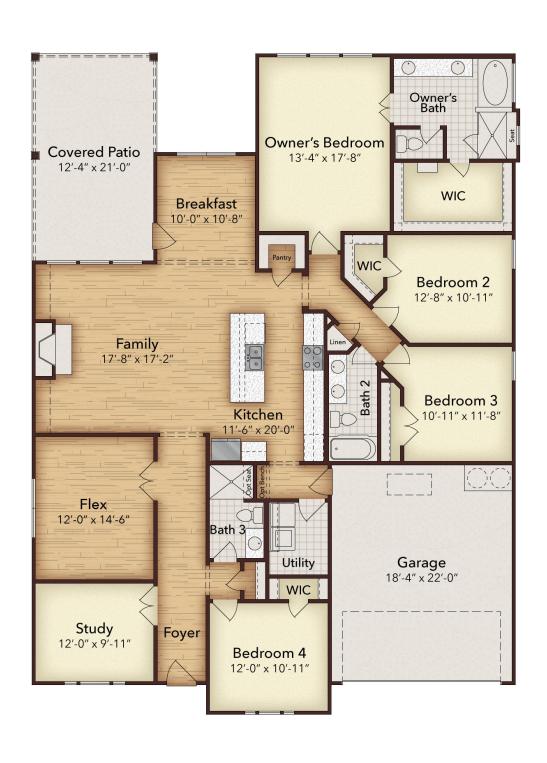

## The Agave

Enjoy working from home in the study just off of the main entry and relax at the end of the day on the covered back patio. Experience open-concept living at its finest while cooking in the spacious kitchen overlooking the breakfast nook and family room. The large dining room provides ample space for the whole family to enjoy a meal together. Retreat to the Owner's Suite and enjoy dual vanities, a walk-in shower with a seat, and a large soaking tub. The large walk-in closet provides an abundance of storage space. The sizeable secondary bedrooms are perfect for the kids or guests. Additional highlights include a gas fireplace and stone exterior for enhanced curb appeal.