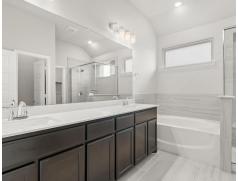

## The Agave

Enjoy working from home in the study just off of the main entry and relax at the end of the day on the covered back patio. Experience open-concept living at its finest while cooking in the spacious kitchen overlooking the breakfast nook and family room. The large dining room provides ample space for the whole family to enjoy a meal together. Retreat to the Owner's Suite and enjoy dual vanities, a walk-in shower with a seat, and a large soaking tub. The large walk-in closet provides an abundance of storage space. The sizeable secondary bedrooms are perfect for the kids or guests. Additional highlights include a gas fireplace and stone exterior for enhanced curb appeal.