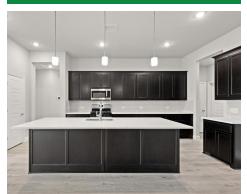

## The Agave

Enjoy working from home in the study just off of the main entry and relax at the end of the day on the covered back patio. Experience open-concept living at its finest while cooking in the spacious kitchen overlooking the breakfast nook and family room. The large dining room provides ample space for the whole family to enjoy a meal together. Retreat to the Owner's Suite and enjoy dual vanities, a walk-in shower with a seat, and a large soaking tub. The large walk-in closet provides an abundance of storage space. The sizeable secondary bedrooms are perfect for the kids or guests. Additional highlights include a gas fireplace and stone exterior for enhanced curb appeal.