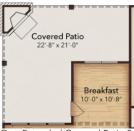

## **Optional Upgrades**

Opt. Bed 5

Opt. Flex Space

In Shower

Opt. Extended Covered Patio 2

Opt. Extended Covered Patio 2 with Fireplace

Opt. Fireplace

Opt. Extended Covered Patio 1 with Fireplace