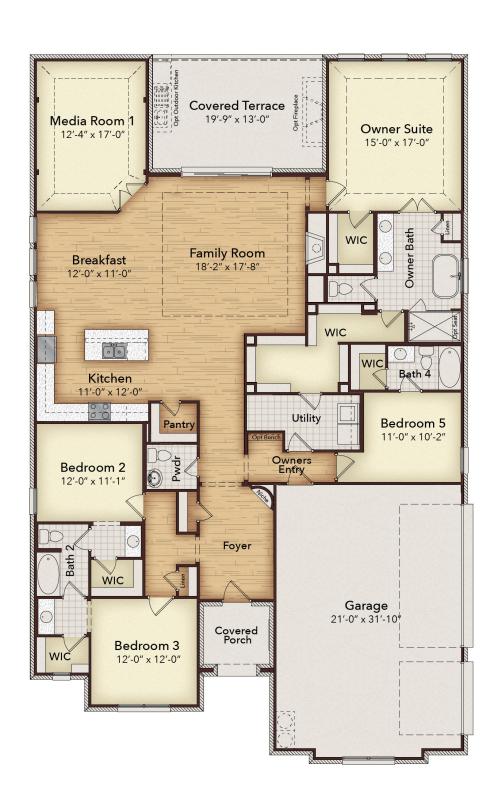

# The Seville

This amazing new one-story home offers 4 bedrooms, 3 full baths, 1 half bath, a media room, and a 3-car garage. Feel right at home as you enter the foyer from the covered patio. Don't miss a beat from the kitchen, which boasts a large kitchen island overlooking the breakfast and family rooms. The family room features sliding glass doors to the covered patio, making it a perfect place to entertain. Relax in the Owner's Suite retreat featuring dual vanities, a separate tub and shower, and a spacious walk-in closet that connects to the utility room. Two sizable secondary bedrooms with walk-in closets and separate sinks share a full bathroom and are perfect for kids or guests. Design options include custom cabinets, luxury vinyl plank flooring, island eat-in kitchen, breakfast room, gas cooktop stainless-steel appliances, 8ft interior doors, gas log fireplace, and smart home ready, with a video doorbell.

**4**BED

3.5
BATH

3 CAR 2,802