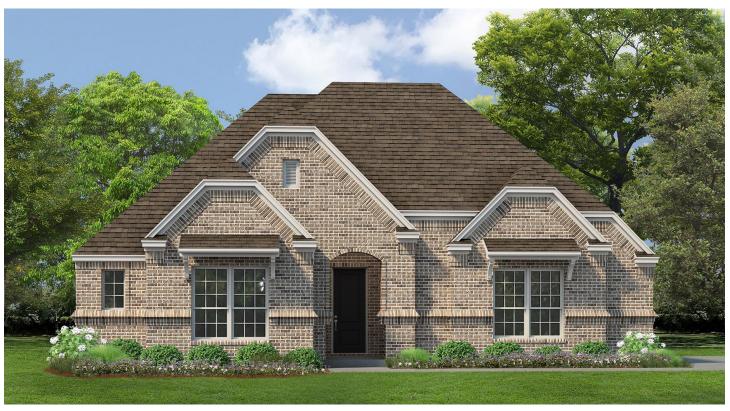

# The Seville

This amazing new one-story home offers 4 bedrooms, 3 full baths, 1 half bath, a media room, and a 3-car garage. Feel right at home as you enter the foyer from the covered patio. Don't miss a beat from the kitchen, which boasts a large kitchen island overlooking the breakfast and family rooms. The family room features sliding glass doors to the covered patio, making it a perfect place to entertain. Relax in the Owner's Suite retreat featuring dual vanities, a separate tub and shower, and a spacious walk-in closet that connects to the utility room. Two sizable secondary bedrooms with walk-in closets and separate sinks share a full bathroom and are perfect for kids or guests. Design options include custom cabinets, luxury vinyl plank flooring, island eat-in kitchen, breakfast room, gas cooktop stainless-steel appliances, 8ft interior doors, gas log fireplace, and smart home ready, with a video doorbell.