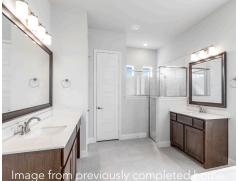

## The Reid

Situated on a one-acre corner lot in Berkshire Estates. The Reid's expansive covered entry and impressive foyer with soaring 13' boxed ceiling flow into the family room, with a view of the covered outdoor living. The kitchen overlooks the breakfast nook and family room, which features 12' ceilings. An oversized island highlights the kitchen with a breakfast bar, gourmet appliances, plenty of cabinet space, and a sizable walk-in pantry. The owner's bedroom is complete with a box ceiling, sitting area, walk-in closet connected to the laundry room, and luxurious master bath with dual vanities, large soaking tub, glass-enclosed shower, linen storage, and private water closet. Secondary bedrooms feature walk-in closets, two with a shared full hall bath, with a private full bath. Additional highlights include a private study, additional dining space, versatile media room off the family room, mudroom, secluded second-floor game room with a powder bath, and additional storage throughout.