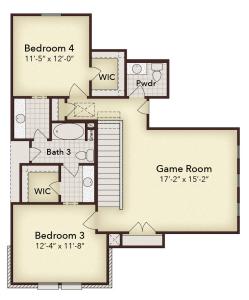

## The Reid

Situated on a one-acre corner lot in Berkshire Estates. The Reid's expansive covered entry and impressive foyer with soaring 13' boxed ceiling flow into the family room, with a view of the covered outdoor living. The kitchen overlooks the breakfast nook and family room, which features 12' ceilings. An oversized island highlights the kitchen with a breakfast bar, gourmet appliances, plenty of cabinet space, and a sizable walk-in pantry. The owner's bedroom is complete with a box ceiling, sitting area, walk-in closet connected to the laundry room, and luxurious master bath with dual vanities, large soaking tub, glass-enclosed shower, linen storage, and private water closet. Secondary bedrooms feature walk-in closets, two with a shared full hall bath, with a private full bath. Additional highlights include a private study, additional dining space, versatile media room off the family room, mudroom, secluded second-floor game room with a powder bath, and additional storage throughout.