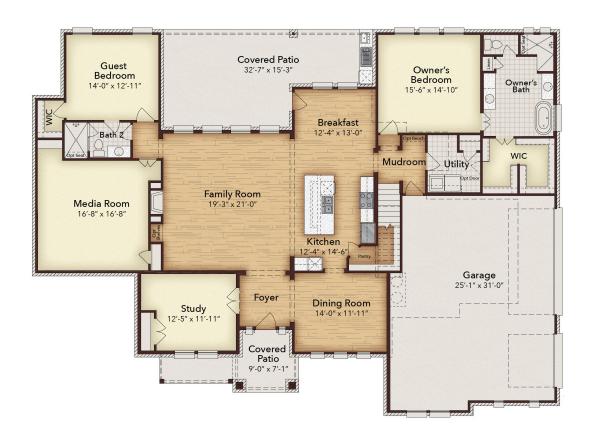

## The Reid

Situated on a one-acre corner lot in Berkshire Estates. The Reid's expansive covered entry and impressive foyer with soaring 13' boxed ceiling flow into the family room, with a view of the covered outdoor living. The kitchen overlooks the breakfast nook and family room, which features 12' ceilings. An oversized island highlights the kitchen with a breakfast bar, gourmet appliances, plenty of cabinet space, and a sizable walk-in pantry. The owner's bedroom is complete with a box ceiling, sitting area, walk-in closet connected to the laundry room, and luxurious master bath with dual vanities, large soaking tub, glass-enclosed shower, linen storage, and private water closet. Secondary bedrooms feature walk-in closets, two with a shared full hall bath, with a private full bath. Additional highlights include a private study, additional dining space, versatile media room off the family room, mudroom, secluded second-floor game room with a powder bath, and additional storage throughout.