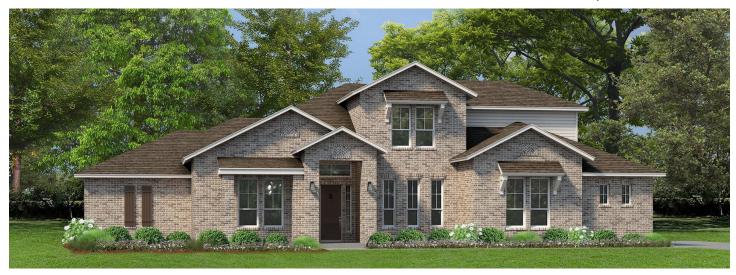

## **BERKSHIRE ESTATES**

6629 Thames Drive, Mesquite, TX 75126

## The Reid

Situated on a one-acre corner lot in Berkshire Estates. The Reid's expansive covered entry and impressive foyer with soaring 13' boxed ceiling flow into the family room, with a view of the covered outdoor living. The kitchen overlooks the breakfast nook and family room, which features 12' ceilings. An oversized island highlights the kitchen with a breakfast bar, gourmet appliances, plenty of cabinet space, and a sizable walk-in pantry. The owner's bedroom is complete with a box ceiling, sitting area, walk-in closet connected to the laundry room, and luxurious master bath with dual vanities, large soaking tub, glass-enclosed shower, linen storage, and private water closet. Secondary bedrooms feature walk-in closets, two with a shared full hall bath, with a private full bath. Additional highlights include a private study, additional dining space, versatile media room off the family room, mudroom, secluded second-floor game room with a powder bath, and additional storage throughout.