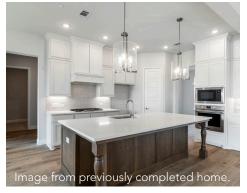

## The Reid

Situated on a one-acre corner lot in Berkshire Estates. The Reid's expansive covered entry and impressive foyer with soaring 13' boxed ceiling flow into the family room, with a view of the covered outdoor living. The kitchen overlooks the breakfast nook and family room, which features 12' ceilings. An oversized island highlights the kitchen with a breakfast bar, gourmet appliances, plenty of cabinet space, and a sizable walk-in pantry. The owner's bedroom is complete with a box ceiling, sitting area, walk-in closet connected to the laundry room, and luxurious master bath with dual vanities, large soaking tub, glass-enclosed shower, linen storage, and private water closet. Secondary bedrooms feature walk-in closets, two with a shared full hall bath, with a private full bath. Additional highlights include a private study, additional dining space, versatile media room off the family room, mudroom, secluded second-floor game room with a powder bath, and additional storage throughout.