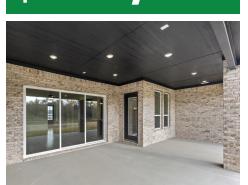

## Estimated Completion Summer '24 \$649,089

rom previously completed hom

This sweet one-story home on a spacious 1-acre corner lot features an open floor plan concept with a gourmet kitchen, spacious family room with a 10' sliding door, fireplace, and breakfast nook. Enjoy outdoor living on an oversized rear patio, pre-plumbed for an outdoor kitchen. The owner's suite features a deluxe bathroom with separate vanities and oversized walk-in closets, free-standing tub, and a separate shower. The Brady also has a study conveniently located just off the entry, good for working or schooling from home! A new secluded media room layout is featured in the rear.