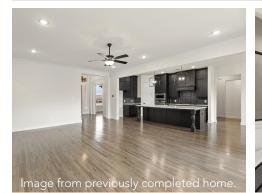

## Estimated Completion Summer '24 \$649,089

rom previously completed hom

This sweet one-story home on a spacious 1-acre corner lot features an open floor plan concept with a gourmet kitchen, spacious family room with a 10' sliding door, fireplace, and breakfast nook. Enjoy outdoor living on an oversized rear patio, pre-plumbed for an outdoor kitchen. The owner's suite features a deluxe bathroom with separate vanities and oversized walk-in closets, free-standing tub, and a separate shower. The Brady also has a study conveniently located just off the entry, good for working or schooling from home! A new secluded media room layout is featured in the rear.