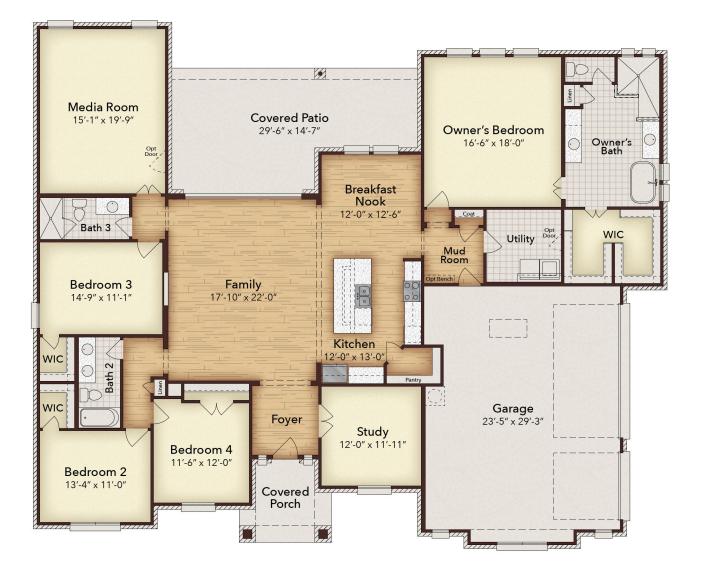

## Estimated Completion Summer '24 \$649,089

rom previously completed hom

This sweet one-story home on a spacious 1-acre corner lot features an open floor plan concept with a gourmet kitchen, spacious family room with a 10' sliding door, fireplace, and breakfast nook. Enjoy outdoor living on an oversized rear patio, pre-plumbed for an outdoor kitchen. The owner's suite features a deluxe bathroom with separate vanities and oversized walk-in closets, free-standing tub, and a separate shower. The Brady also has a study conveniently located just off the entry, good for working or schooling from home! A new secluded media room layout is featured in the rear.