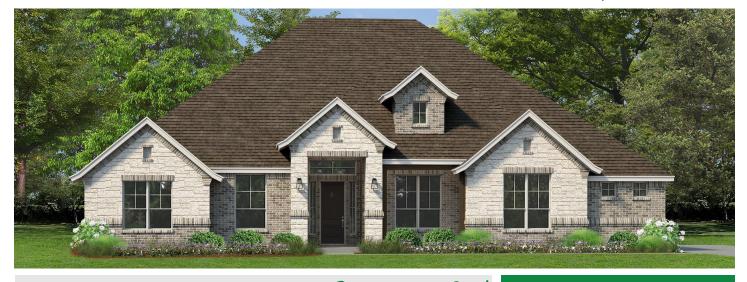

## BERKSHIRE **ESTATES**

6801 Emerson Drive, Mesquite, TX 75126

## Estimated Completion Summer '24 \$649,089

rom previously completed hom

This sweet one-story home on a spacious 1-acre corner lot features an open floor plan concept with a gourmet kitchen, spacious family room with a 10' sliding door, fireplace, and breakfast nook. Enjoy outdoor living on an oversized rear patio, pre-plumbed for an outdoor kitchen. The owner's suite features a deluxe bathroom with separate vanities and oversized walk-in closets, free-standing tub, and a separate shower. The Brady also has a study conveniently located just off the entry, good for working or schooling from home! A new secluded media room layout is featured in the rear.