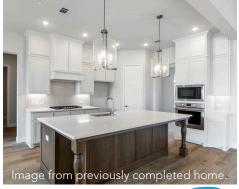

The master suite is a sanctuary of luxury, featuring a spacious walk-in closet, a freestanding tub, and additional amenities such as a study, dining room, game room, and a dedicated media room. The home exudes a modern aesthetic with custom cabinets, granite countertops, 5 1/4-inch baseboards, 8-foot interior doors, and high-end stainless steel appliances.