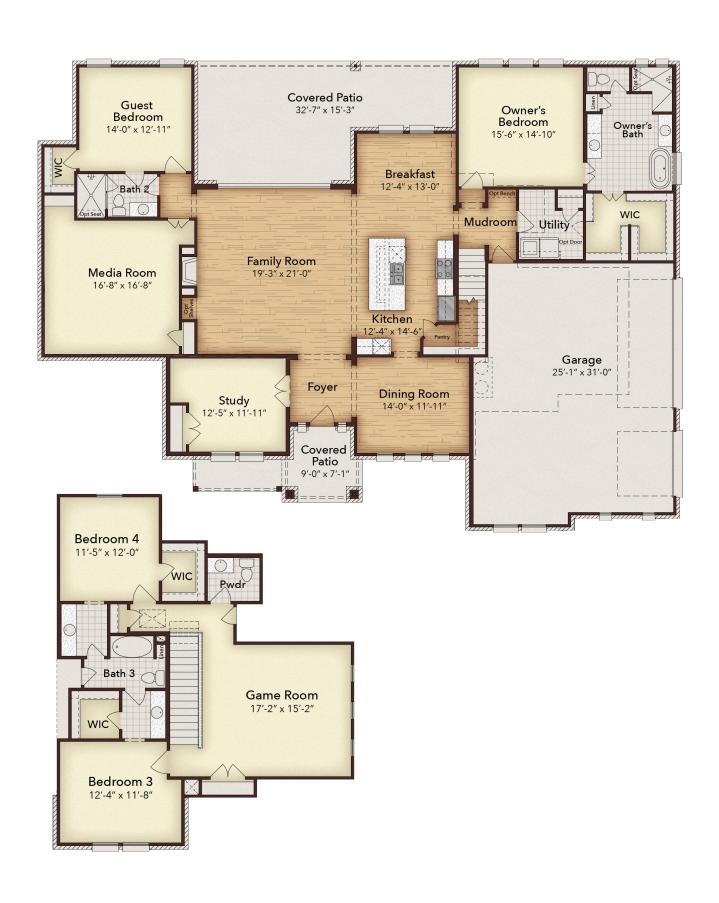

# Estimated Completion Winter '24 \$919,904

Presenting a brand new Kindred Home in the esteemed Stoney Creek Master Plan Community. This thoughtfully designed home boasts an expansive open concept floor plan with 4 bedrooms, 3.5 baths, a 3-car garage, and an oversized covered patio, all situated on a sprawling 1-acre lot.

The master suite is a sanctuary of luxury, featuring a spacious walk-in closet, a freestanding tub, and additional amenities such as a study, dining room, game room, and a dedicated media room. The home exudes a modern aesthetic with custom cabinets, granite countertops, 5 1/4-inch baseboards, 8-foot interior doors, and high-end stainless steel appliances.

This home not only embodies contemporary elegance but also seamlessly integrates smart home technology, providing advanced features that enhance convenience and connectivity.

3,690