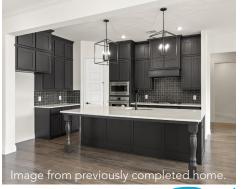

The sophisticated owner's bedroom is a haven of comfort, featuring a spacious walkin closet and a luxurious master bath complete with dual vanities, a freestanding tub, and a walk-in shower. Throughout the home, you'll find high-end finishes, including white marble/granite in the kitchen, sleek white cabinets, premium luxury vinyl flooring, exquisite tile work, and top-of-the-line stainless steel appliances.