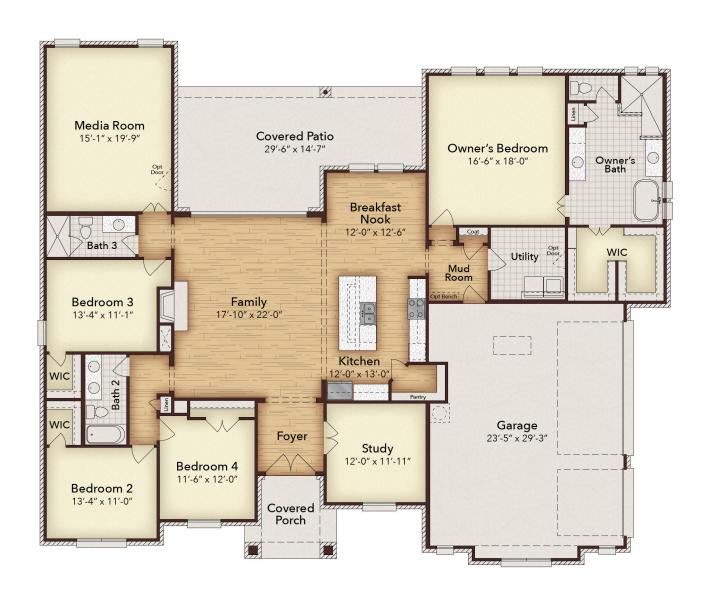

## Estimated Completion Winter '24 \$880,942

The Brady

Introducing a New Kindred Home nestled in the highly coveted Stoney Creek of Sunnyvale! This exceptional home boasts an inviting entrance with double front doors and expansive sliding doors in the family room, leading to an oversized covered patio. The heart of the home features a large kitchen island, a breakfast room, a study, and a media room, providing both functionality and elegance.

The sophisticated owner's bedroom is a haven of comfort, featuring a spacious walkin closet and a luxurious master bath complete with dual vanities, a freestanding tub, and a walk-in shower. Throughout the home, you'll find high-end finishes, including white marble/granite in the kitchen, sleek white cabinets, premium luxury vinyl flooring, exquisite tile work, and top-of-the-line stainless steel appliances.