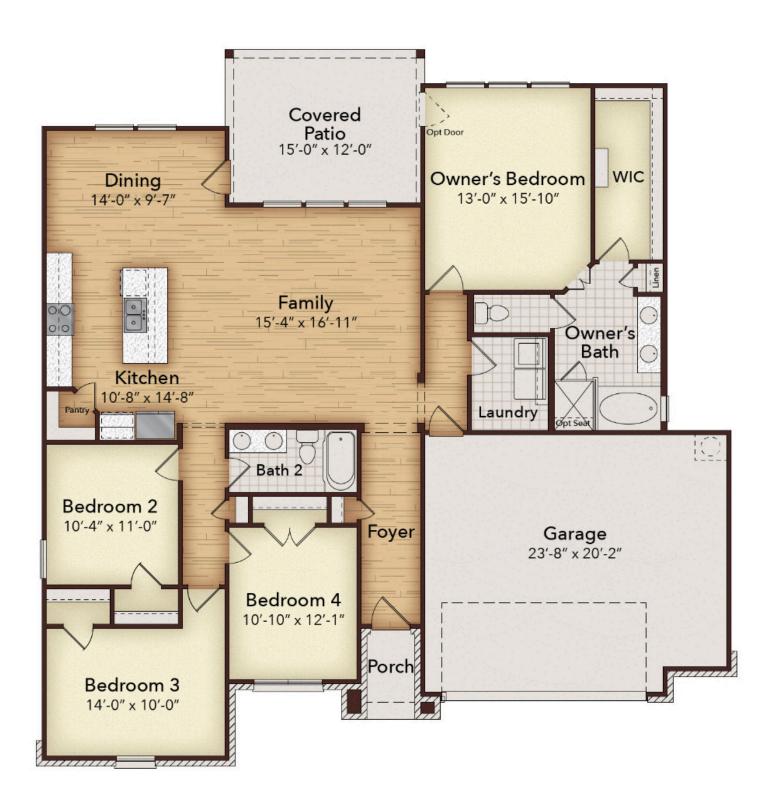

## The Magnolia

This Magnolia floor plan is an ideal choice for a family seeking a warm and inviting home, offering the flexibility of four bedrooms. Revel in the spacious open floor plan, complemented by an extended covered patio that enhances the overall charm of the property. Additionally, the garage provides an extra storage option, adding practicality to the home.