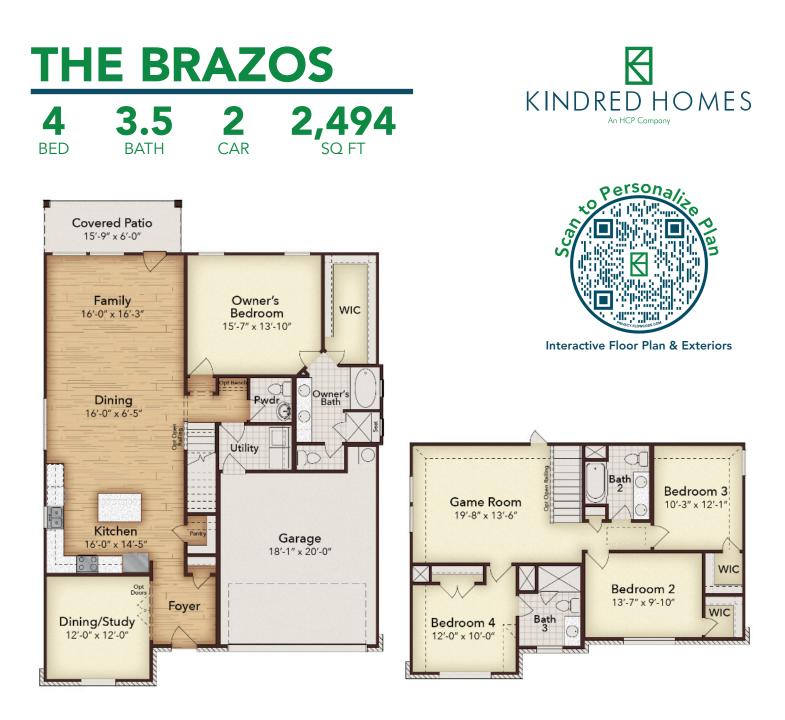

## **OPTIONAL UPGRADES**

Opt. Alternate Owner's Bath

Opt. Extended Island

Opt. Fireplace

Opt. Extended Covered Patio

Opt. Garage Extension

Opt. 3-Car Garage