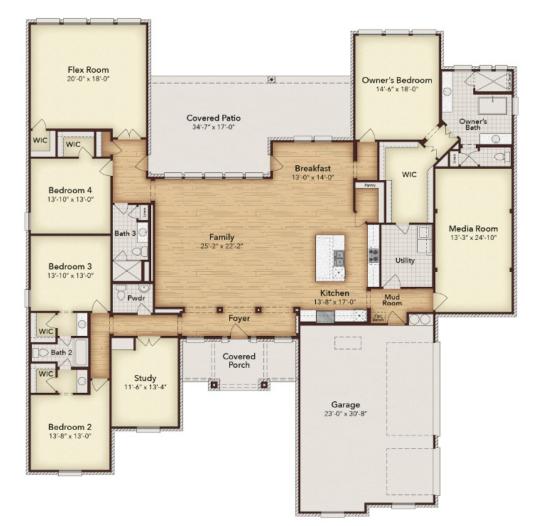

## THE SPERRY 4 3.5 3 4,151 BED BATH CAR SQ FT

**Interactive Floor Plan & Exteriors** 

## **OPTIONAL UPGRADES**

Opt. Fireplace

Opt. Linear Fireplace

Opt. Sliding Glass Door

Opt. Outdoor Kitchen