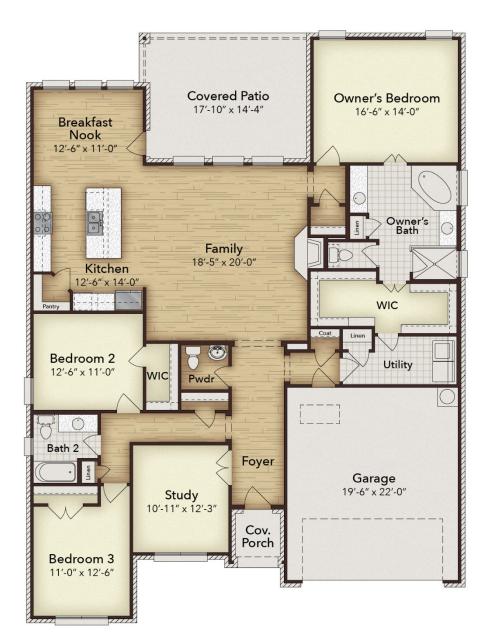

ELEVATION A



ELEVATION **B** 



ELEVATION C

\*These renderings are an artist's interpretation, actual colors and selections may vary. Some elements shown in renderings display optional upgrades.



Images are artist renderings and will differ from the actual home built. Prices, plans, features, and options are subject to change without notice. Options shown in the renderings and floor plans may be available for an additional expense. Plans are subject to availability and feasibility. Please see a sales representative for more information.

THE BOULDER

3
2
2
2
3
2
3
2
3
2
3
3
3
3
3
3
3
3
3
3
3
3
3
3
3
3
3
3
3
3
3
3
3
3
3
3
3
3
3
3
3
3
3
3
3
3
3
3
3
3
3
3
3
3
3
3
3
3
3
3
3
3
3
3
3
3
3
3
3
3
3
3
3
3
3
3
3
3
3
3
3
3
3
3
3
3
3
3
3
3
3
3
3
3
3
3
3
3
3
3
3
3
3
3
<td







**Interactive Floor Plan & Exteriors** 

## **OPTIONAL UPGRADES**



Opt. Owner's Bath Shower Seat