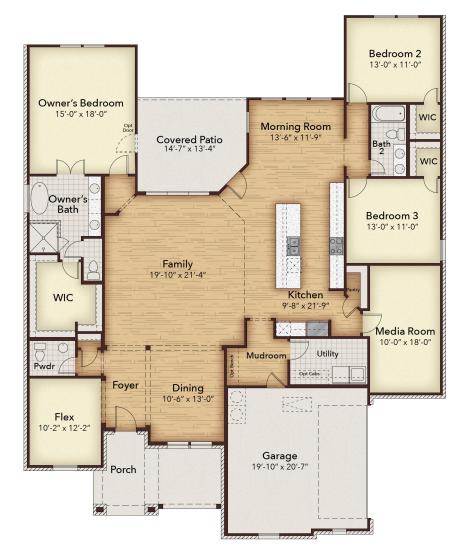

## **OPTIONAL UPGRADES**

Opt. Study

Owner's Bath

Opt. Bed 5 / Bath 4 with Walk-In Shower

Foye

Porch

Opt. 1 Car Garage ILO Media Room

Opt. Bath 2 Walk-In Shower