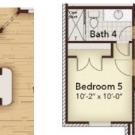

## **OPTIONAL UPGRADES**

Opt. Study

Owner's Bath

Opt. Bed 5 / Bath 4 with Walk-In Shower

Foye

Porch

Opt. 1 Car Garage ILO Media Room

Opt. Bath 2 Walk-In Shower