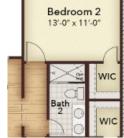

## **OPTIONAL UPGRADES**

Opt. Study

Owner's Bath

Opt. Bed 5 / Bath 4 with Walk-In Shower

Foye

Porch

Opt. 1 Car Garage ILO Media Room

Opt. Bath 2 Walk-In Shower