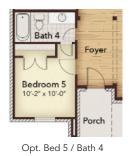

## **OPTIONAL UPGRADES**

Opt. Study

Owner's Bath

Opt. Bed 5 / Bath 4 with Walk-In Shower

Foye

Porch

Opt. 1 Car Garage ILO Media Room

Opt. Bath 2 Walk-In Shower