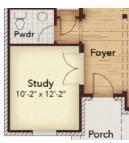

## **OPTIONAL UPGRADES**

Opt. Study

Owner's Bath

Opt. Bed 5 / Bath 4 with Walk-In Shower

Foye

Porch

Opt. 1 Car Garage ILO Media Room

Opt. Bath 2 Walk-In Shower