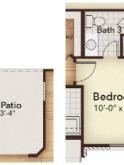

## **OPTIONAL UPGRADES**

Opt. Study

Owner's Bath

Opt. Bed 5 / Bath 4 with Walk-In Shower

Foye

Porch

Opt. 1 Car Garage ILO Media Room

Opt. Bath 2 Walk-In Shower