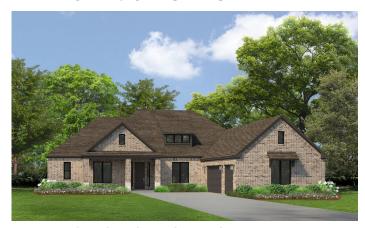

## THE RANCH

2.5

3 2,762 SQ FT

**ELEVATION A** 

ELEVATION B

**ELEVATION C** 

**ELEVATION A 3-CAR GARAGE** 

**ELEVATION B 3-CAR GARAGE** 

**ELEVATION C 3-CAR GARAGE** 

\*These renderings are an artist's interpretation, actual colors and selections may vary. Some elements shown in renderings display optional upgrades.