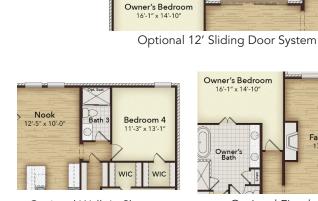

## **OPTIONAL UPGRADES**

Optional Extended Covered Patio

Optional Extended Covered Patio

Optional Walk-In Shower Bath 3

12'-5" x 10'-0"

Covered Patio

Optional Fireplace

Optional Extended Covered Patio W/ Fireplace