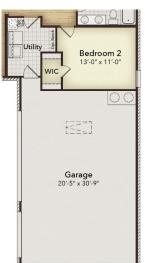

## THE RANCH

2.5 3 2,762
BATH CAR SQ.FT

**Interactive Floor Plan & Exteriors** 