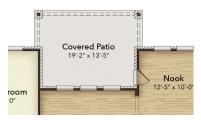

## **OPTIONAL UPGRADES**

Optional Extended Covered Patio

Optional Extended Covered Patio

Optional Walk-In Shower Bath 3

12'-5" x 10'-0"

Covered Patio

Optional Fireplace

Optional Extended Covered Patio W/ Fireplace