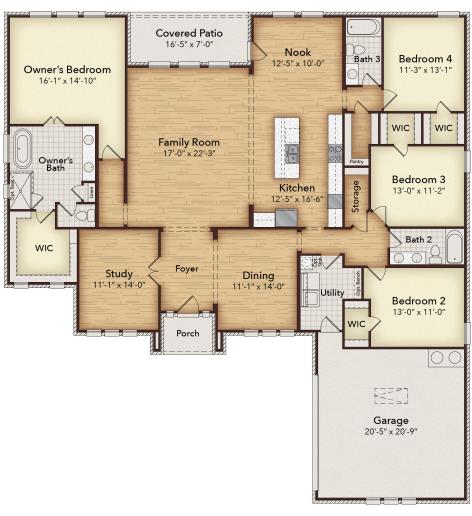

## THE RANCH

2.5 3 2,762
BATH CAR SQ.FT

**Interactive Floor Plan & Exteriors** 