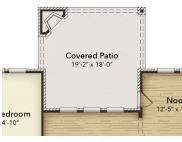

## **OPTIONAL UPGRADES**

Optional Extended Covered Patio

Optional Extended Covered Patio

Optional Walk-In Shower Bath 3

12'-5" x 10'-0"

Covered Patio

Optional Fireplace

Optional Extended Covered Patio W/ Fireplace