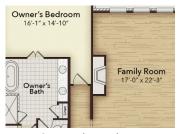

## **OPTIONAL UPGRADES**

Optional Extended Covered Patio

Optional Extended Covered Patio

Optional Walk-In Shower Bath 3

12'-5" x 10'-0"

Covered Patio

Optional Fireplace

Optional Extended Covered Patio W/ Fireplace