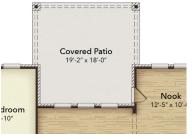

## **OPTIONAL UPGRADES**

Optional Extended Covered Patio

Optional Extended Covered Patio

Optional Walk-In Shower Bath 3

12'-5" x 10'-0"

Covered Patio

Optional Fireplace

Optional Extended Covered Patio W/ Fireplace