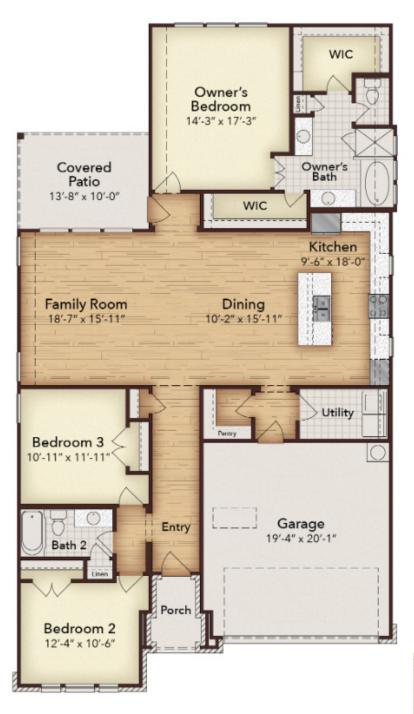

**Interactive Floor Plan & Exteriors** 

## **OPTIONAL UPGRADES**

with Alternate Pantry

Opt. Owner's Bath Shower Seat

Opt. Corner

Fireplace

Opt. Extended Covered Patio

Opt. Garage Extension