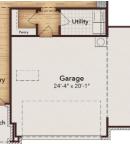

## **OPTIONAL UPGRADES**

with Alternate Pantry

Opt. Owner's Bath Shower Seat

Opt. Corner

Fireplace

Opt. Extended Covered Patio

Opt. Garage Extension