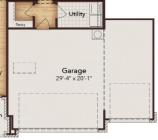

## **OPTIONAL UPGRADES**

with Alternate Pantry

Opt. Owner's Bath Shower Seat

Opt. Corner

Fireplace

Opt. Extended Covered Patio

Opt. Garage Extension