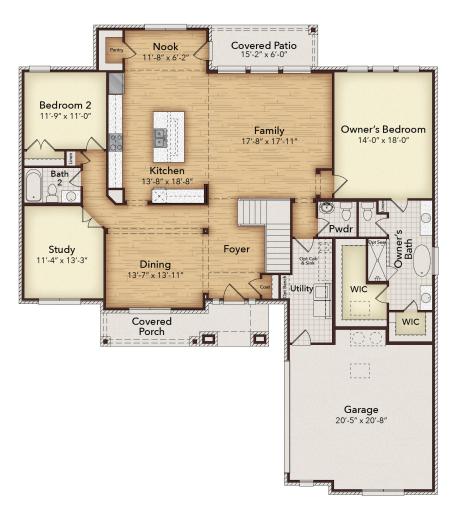

## THE TEXAN

3.5 2 3,285 SQ FT

**Interactive Floor Plan & Exteriors** 

## **OPTIONAL UPGRADES**

Opt. 3rd Car Garage

Opt. Double Door Entry

Opt. Bedroom 6 - Downstairs

Opt. Fireplace

Opt. Bedroom 5 -Upstairs

Opt. Owner's Shower Seat

Opt. Walk-In Shower @ Bath 3 -

Opt. Walk-In Shower @ Bath 2 -Downstairs

Opt. Extended Patio

Opt. Sliding Door System