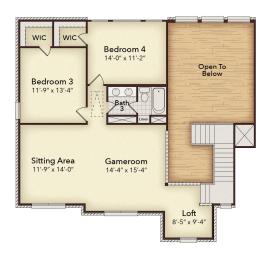

## THE TEXAN

3.5 2 3,285 SQ FT

**Interactive Floor Plan & Exteriors** 

## **OPTIONAL UPGRADES**

Opt. 3rd Car Garage

Opt. Double Door Entry

Opt. Bedroom 6 - Downstairs

Opt. Fireplace

Opt. Bedroom 5 -Upstairs

Opt. Owner's Shower Seat

Opt. Walk-In Shower @ Bath 3 -

Opt. Walk-In Shower @ Bath 2 -Downstairs

Opt. Extended Patio

Opt. Sliding Door System