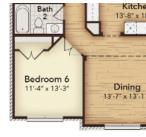

## **OPTIONAL UPGRADES**

Opt. 3rd Car Garage

Opt. Double Door Entry

Opt. Bedroom 6 - Downstairs

Opt. Fireplace

Opt. Bedroom 5 -Upstairs

Opt. Owner's Shower Seat

Opt. Walk-In Shower @ Bath 3 -