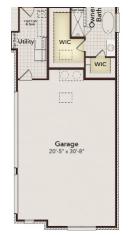

## THE TEXAN

3.5 2 3,285 SQ FT

ELEVATION A

**ELEVATION A STONE** 

**ELEVATION B 3-CAR GARAGE** 

**ELEVATION B STONE 3-CAR GARAGE** 

**ELEVATION C STONE** 

**ELEVATION C STONE 3-CAR GARAGE** 

## THE TEXAN

3.5 2 3,285 SQ FT

**Interactive Floor Plan & Exteriors** 